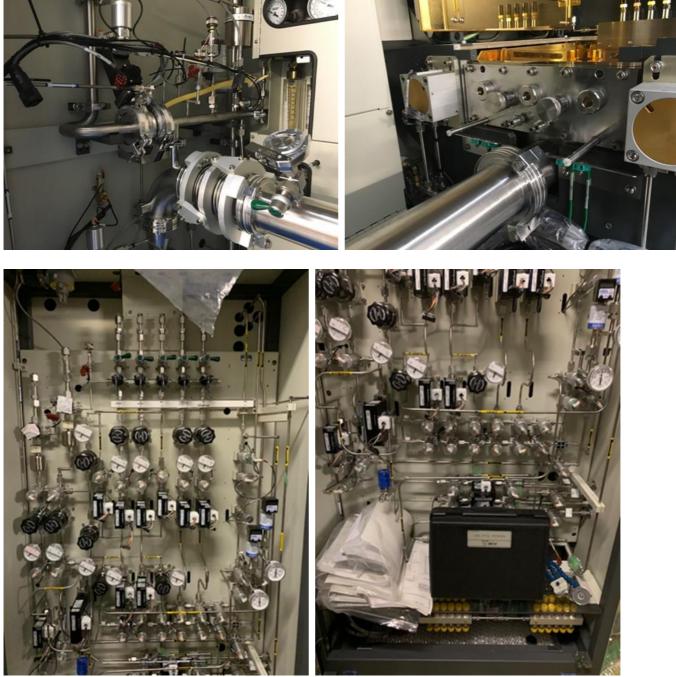

ASM Epsilon 2000

| Manufacturer        | ASM                                        |
|---------------------|--------------------------------------------|
| Model               | Epsilon 2000                               |
| Product Description | Epi RP SiGe Process                        |
| Year of Manufacture | 2009                                       |
| Serial Number       | 095440                                     |
| Wafer Size          | 150mm/200 mm (6/8 inch)                    |
| Number of Chamber   | 1                                          |
| Machine Hand        | Left hand                                  |
| Condition           | Excellent (Ex-user for R&D)                |
| Gas Type            | 1 Silicon source, 2 Dopant mixer, and GeH4 |
| VLL Option          | Yes                                        |
| Gate Valve Type     | VAT                                        |
| Gas Monitor         | Riken Keiki                                |
| Missing Items       | None                                       |
| Frequency           | 50Hz                                       |
|                     |                                            |
|                     |                                            |