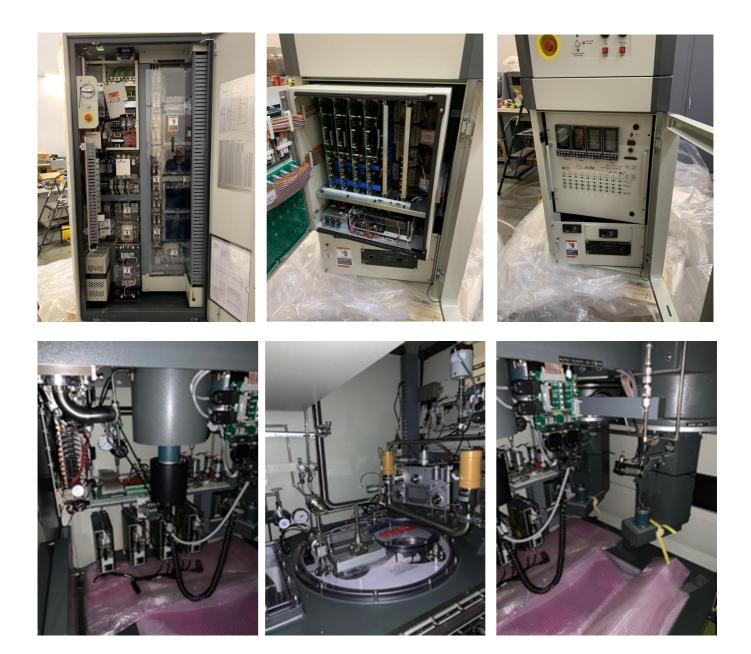

ASM Epsilon 2000

| Manufacturer        | ASM                                        |
|---------------------|--------------------------------------------|
| Model               | Epsilon 2000                               |
| Product Description | Epi RP SiGe Process                        |
| Year of Manufacture | 2009                                       |
| Serial Number       | 095440                                     |
| Wafer Size          | 150mm/200 mm (6/8 inch)                    |
| Number of Chamber   | 1                                          |
| Machine Hand        | Left hand                                  |
| Condition           | Excellent (Ex-user for R&D)                |
| Gas Type            | 1 Silicon source, 2 Dopant mixer, and GeH4 |
| VLL Option          | Yes                                        |
| Gate Valve Type     | VAT                                        |
| Gas Monitor         | Riken Keiki                                |
| Missing Items       | None                                       |
| Frequency           | 50Hz                                       |
|                     |                                            |
|                     |                                            |