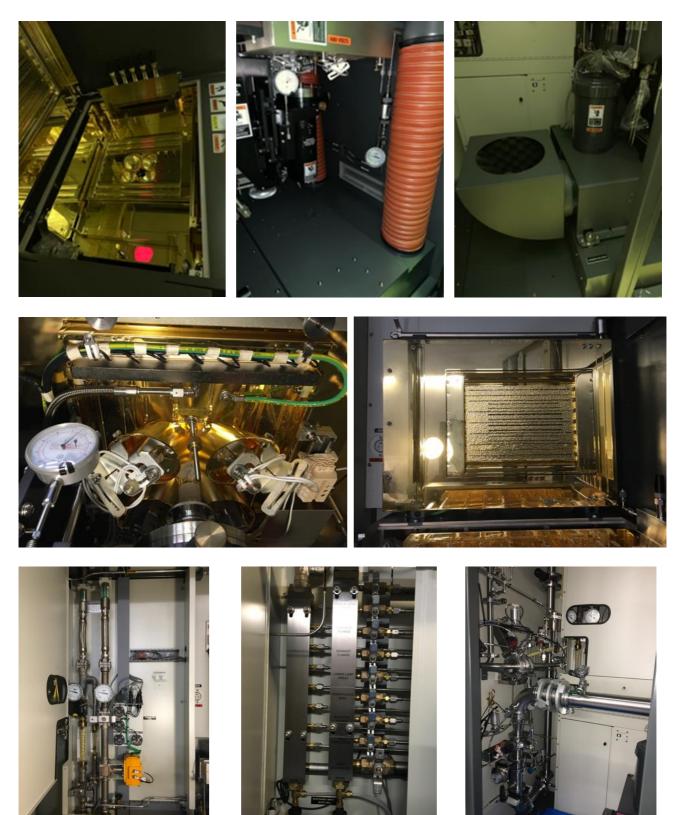

ASM Epsilon 2000

| Manufacturer        | ASM                                        |
|---------------------|--------------------------------------------|
| Model               | Epsilon 2000                               |
| Product Description | Epi RP SiGe Process                        |
| Year of Manufacture | 2009                                       |
| Serial Number       | 095440                                     |
| Wafer Size          | 150mm/200 mm (6/8 inch)                    |
| Number of Chamber   | 1                                          |
| Machine Hand        | Left hand                                  |
| Condition           | Excellent (Ex-user for R&D)                |
| Gas Type            | 1 Silicon source, 2 Dopant mixer, and GeH4 |
| VLL Option          | Yes                                        |
| Gate Valve Type     | VAT                                        |
| Gas Monitor         | Riken Keiki                                |
| Missing Items       | None                                       |
| Frequency           | 50Hz                                       |
|                     |                                            |
|                     |                                            |