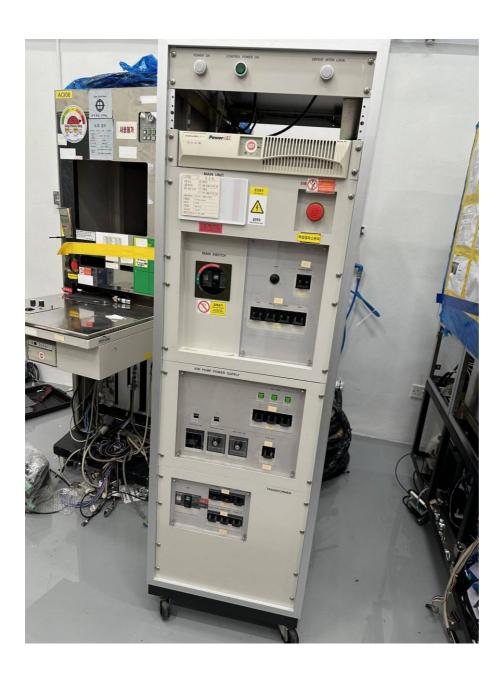

# HITACHI-S9260A Critical Dimension Scanning Electron Microscope

| Manufacturer        | Hitachi                                                               |
|---------------------|-----------------------------------------------------------------------|
| Model               | S-9260A                                                               |
| Description         | Critical Dimension Scanning Electron Microscope                       |
| Other information   |                                                                       |
| Year of manufacture | 2005                                                                  |
| Serial number       | 1130-02                                                               |
| Site size           | Used with prepared samples                                            |
| Condition           | To be determined                                                      |
| Number of Units     | 1                                                                     |
| Product description | 6kVA Single Phase                                                     |
| Remark              | 4 Units:  - Main unit - Supply unit - Display unit - Mini-environment |