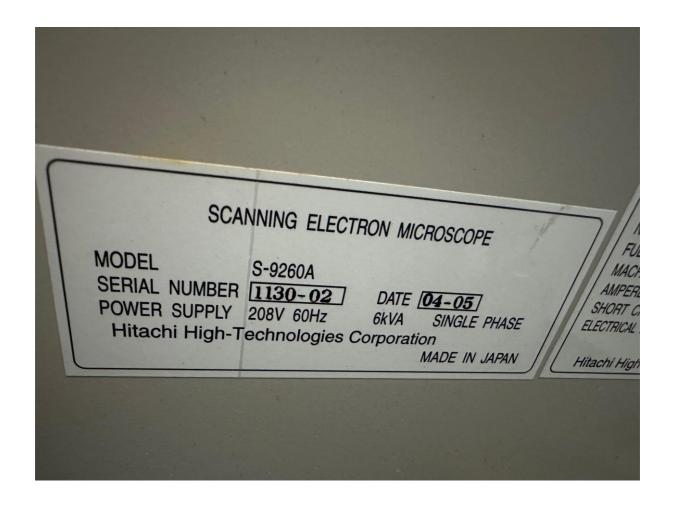

# HITACHI-S9260A Critical Dimension Scanning Electron Microscope

| Manufacturer        | Hitachi                                                               |
|---------------------|-----------------------------------------------------------------------|
| Model               | S-9260A                                                               |
| Description         | Critical Dimension Scanning Electron Microscope                       |
| Other information   |                                                                       |
| Year of manufacture | 2005                                                                  |
| Serial number       | 1130-02                                                               |
| Site size           | Used with prepared samples                                            |
| Condition           | To be determined                                                      |
| Number of Units     | 1                                                                     |
| Product description | 6kVA Single Phase                                                     |
| Remark              | 4 Units:  - Main unit - Supply unit - Display unit - Mini-environment |