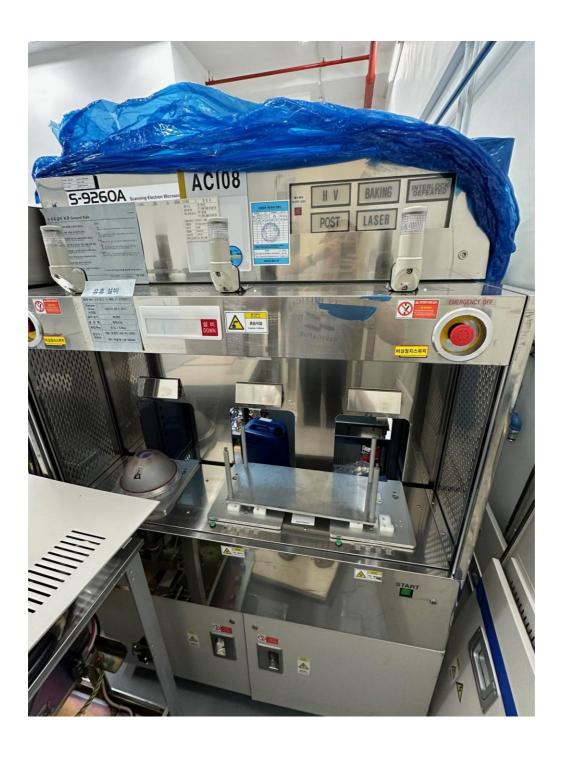

# HITACHI-S9260A Critical Dimension Scanning Electron Microscope

| Manufacturer        | Hitachi                                                               |
|---------------------|-----------------------------------------------------------------------|
| Model               | S-9260A                                                               |
| Description         | Critical Dimension Scanning Electron Microscope                       |
| Other information   |                                                                       |
| Year of manufacture | 2005                                                                  |
| Serial number       | 1130-02                                                               |
| Site size           | Used with prepared samples                                            |
| Condition           | To be determined                                                      |
| Number of Units     | 1                                                                     |
| Product description | 6kVA Single Phase                                                     |
| Remark              | 4 Units:  - Main unit - Supply unit - Display unit - Mini-environment |