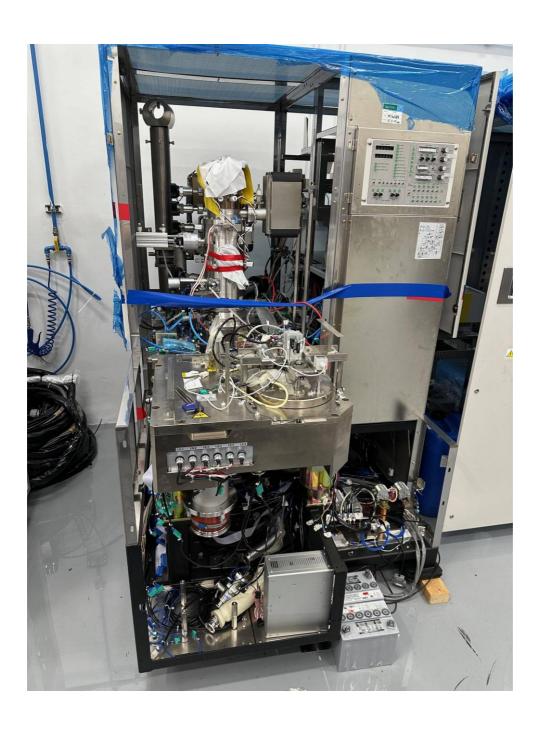

# HITACHI-S9260A Critical Dimension Scanning Electron Microscope

| Manufacturer        | Hitachi                                                               |
|---------------------|-----------------------------------------------------------------------|
| Model               | S-9260A                                                               |
| Description         | Critical Dimension Scanning Electron Microscope                       |
| Other information   |                                                                       |
| Year of manufacture | 2005                                                                  |
| Serial number       | 1130-02                                                               |
| Site size           | Used with prepared samples                                            |
| Condition           | To be determined                                                      |
| Number of Units     | 1                                                                     |
| Product description | 6kVA Single Phase                                                     |
| Remark              | 4 Units:  - Main unit - Supply unit - Display unit - Mini-environment |