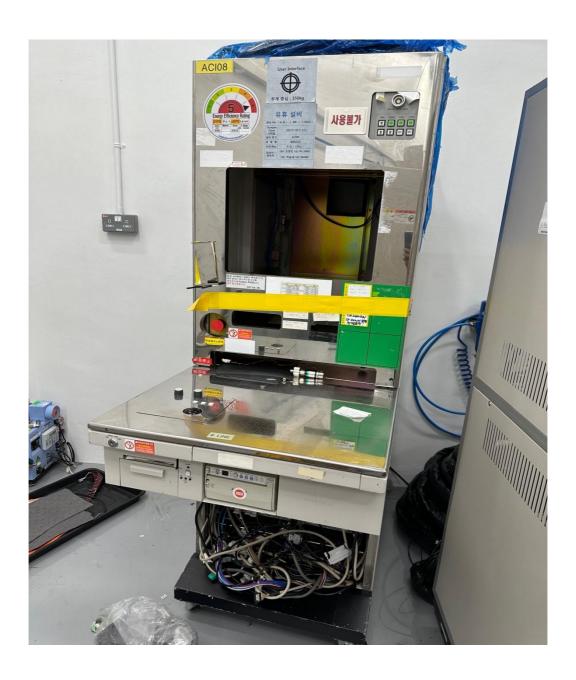

# HITACHI-S9260A Critical Dimension Scanning Electron Microscope

| Manufacturer        | Hitachi                                                               |
|---------------------|-----------------------------------------------------------------------|
| Model               | S-9260A                                                               |
| Description         | Critical Dimension Scanning Electron Microscope                       |
| Other information   |                                                                       |
| Year of manufacture | 2005                                                                  |
| Serial number       | 1130-02                                                               |
| Site size           | Used with prepared samples                                            |
| Condition           | To be determined                                                      |
| Number of Units     | 1                                                                     |
| Product description | 6kVA Single Phase                                                     |
| Remark              | 4 Units:  - Main unit - Supply unit - Display unit - Mini-environment |