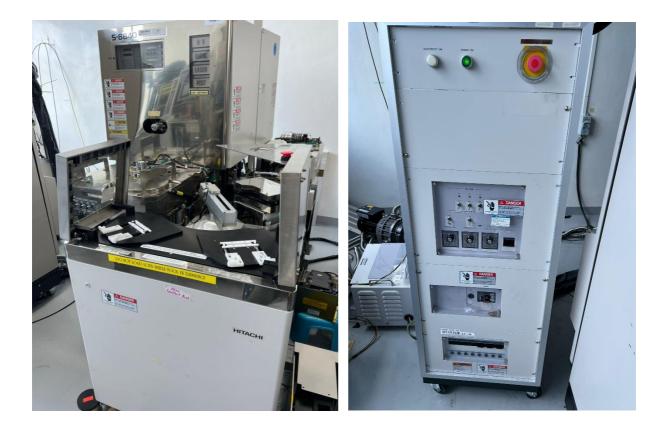

## Hitachi S-8840

| Manufacturer        | Hitachi                                     |
|---------------------|---------------------------------------------|
| Model               | S-8840                                      |
| Other information   | CDSEM Open cassette two ports configuration |
| Year of manufacture | 1999                                        |
| Serial number       | 9117-08                                     |
| Site size           | 8" (200mm)                                  |