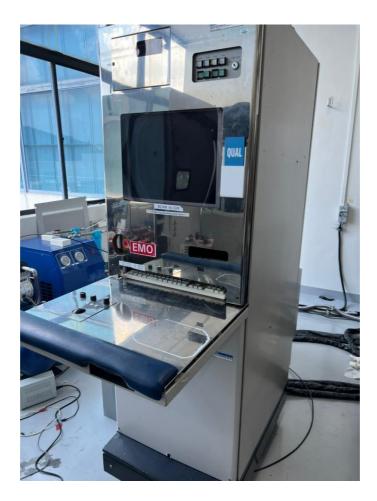

## Hitachi S-8840

| Manufacturer        | Hitachi                                     |
|---------------------|---------------------------------------------|
| Model               | S-8840                                      |
| Other information   | CDSEM Open cassette two ports configuration |
| Year of manufacture | 1999                                        |
| Serial number       | 9117-08                                     |
| Site size           | 8" (200mm)                                  |