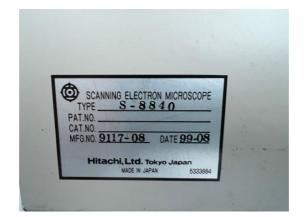

## Hitachi S-8840

| Manufacturer        | Hitachi                                     |
|---------------------|---------------------------------------------|
| Model               | S-8840                                      |
| Other information   | CDSEM Open cassette two ports configuration |
| Year of manufacture | 1999                                        |
| Serial number       | 9117-08                                     |
| Site size           | 8" (200mm)                                  |