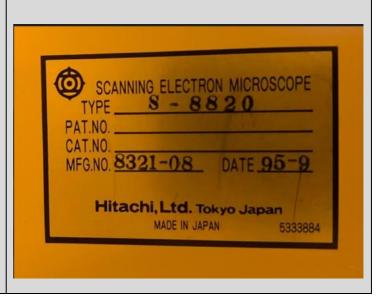

#### Hitachi CD-SEM S-8820

| Manufacturer        | Hitachi                      |
|---------------------|------------------------------|
| Model               | S-8820                       |
| Description         | CD-SEM                       |
| Other information   |                              |
| Year of manufacture | 1995                         |
| Serial number       | 8321-08                      |
| Site size           | 150mm (6 inch)               |
| Condition           | Good                         |
| Number of Units     | 4                            |
| Product description |                              |
| Included            | Power Distribution Unit      |
|                     | UI Display/Control Unit      |
|                     | Main Unit                    |
|                     | 2 Port Cassette/Wafer loader |