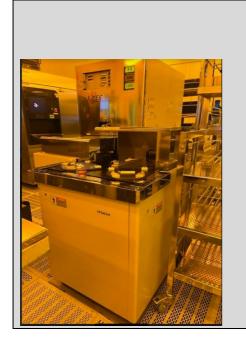

#### Hitachi CD-SEM S-8820

| Manufacturer        | Hitachi                      |
|---------------------|------------------------------|
| Model               | S-8820                       |
| Description         | CD-SEM                       |
| Other information   |                              |
| Year of manufacture | 1995                         |
| Serial number       | 8321-08                      |
| Site size           | 150mm (6 inch)               |
| Condition           | Good                         |
| Number of Units     | 4                            |
| Product description |                              |
| Included            | Power Distribution Unit      |
|                     | UI Display/Control Unit      |
|                     | Main Unit                    |
|                     | 2 Port Cassette/Wafer loader |