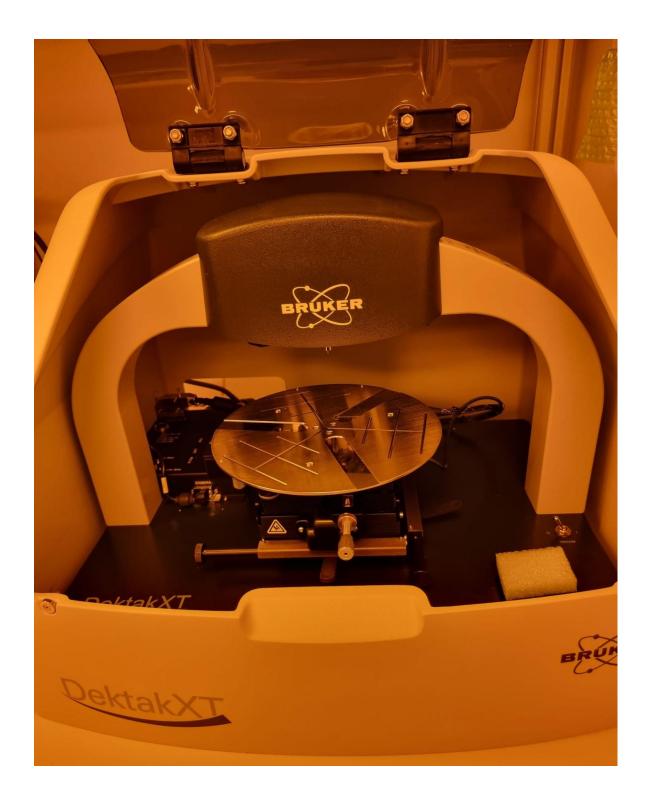

## BRUKER DektakXT Benchtop Profilometer

| Manufacturer        | BRUKER                                                                                                                                                                                   |
|---------------------|------------------------------------------------------------------------------------------------------------------------------------------------------------------------------------------|
| Model               | DektakXT                                                                                                                                                                                 |
| Description         | Benchtop Profilometer                                                                                                                                                                    |
| Other information   |                                                                                                                                                                                          |
| Year of manufacture |                                                                                                                                                                                          |
| Serial number       |                                                                                                                                                                                          |
| Wafer Size          |                                                                                                                                                                                          |
| Condition           | As is                                                                                                                                                                                    |
| Product description | <ul> <li>Repeatability of 4Å</li> <li>Nanometer-level surface measurements</li> <li>Single-arch design providing breakthrough scan stability</li> <li>Direct-drive scan stage</li> </ul> |