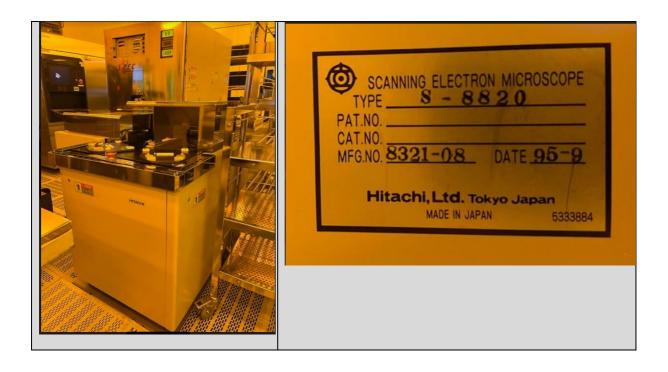

#### Hitachi CD-SEM S-8820

| Manufacturer        | Hitachi                      |
|---------------------|------------------------------|
| Model               | S-8820                       |
| Description         | CD-SEM                       |
| Other information   |                              |
| Year of manufacture | 1995                         |
| Serial number       | 8320-03                      |
| Site size           | 150mm (6 inch)               |
| Condition           | Some broken parts            |
| Number of Units     | 4                            |
| Product description |                              |
| Included            | Power Distribution Unit      |
|                     | UI Display/Control Unit      |
|                     | Main Unit                    |
|                     | 2 Port Cassette/Wafer loader |
|                     |                              |
| Broken parts        | Stage controller             |
|                     | Evac controller              |
|                     | solenoid valves              |
|                     | Transfer arm robot           |
|                     | HV controller                |
|                     |                              |