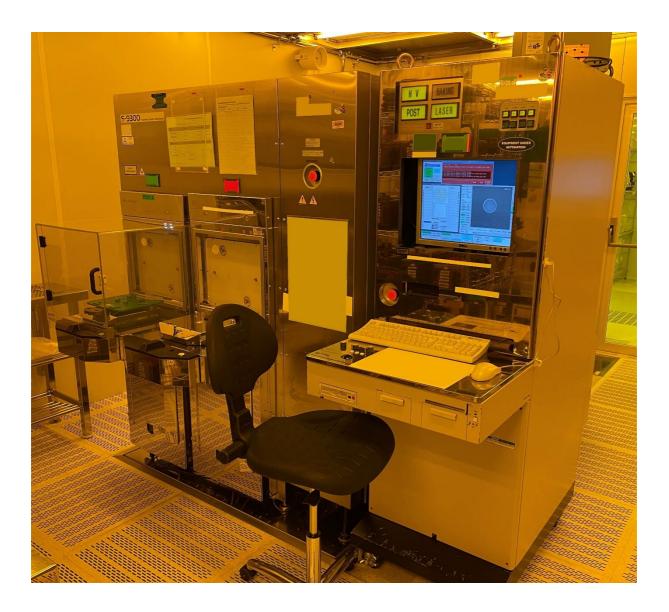

# HITACHI S-9300 Scanning Electron Microscope

| Manufacturer        | Hitachi                                                    |
|---------------------|------------------------------------------------------------|
| Model               | S-9300                                                     |
| Description         | Scanning Electron Microscope                               |
| Other information   |                                                            |
| Year of manufacture | 09-1999                                                    |
| Serial number       | 0301-03                                                    |
| Wafer Size          | 200mm & 300mm                                              |
| Condition           | To be determined                                           |
| Number of Units     | 1                                                          |
| Product description | 6kVA Single Phase                                          |
| Remark              | 3 Units:<br>- Main unit<br>- Supply unit<br>- Control unit |