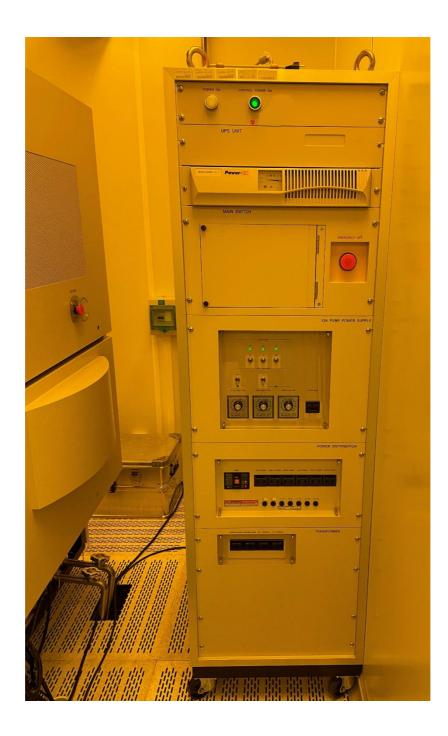

# HITACHI S-9300 Scanning Electron Microscope

| Manufacturer        | Hitachi                                                    |
|---------------------|------------------------------------------------------------|
| Model               | S-9300                                                     |
| Description         | Scanning Electron Microscope                               |
| Other information   |                                                            |
| Year of manufacture | 09-1999                                                    |
| Serial number       | 0301-03                                                    |
| Wafer Size          | 200mm & 300mm                                              |
| Condition           | To be determined                                           |
| Number of Units     | 1                                                          |
| Product description | 6kVA Single Phase                                          |
| Remark              | 3 Units:<br>- Main unit<br>- Supply unit<br>- Control unit |