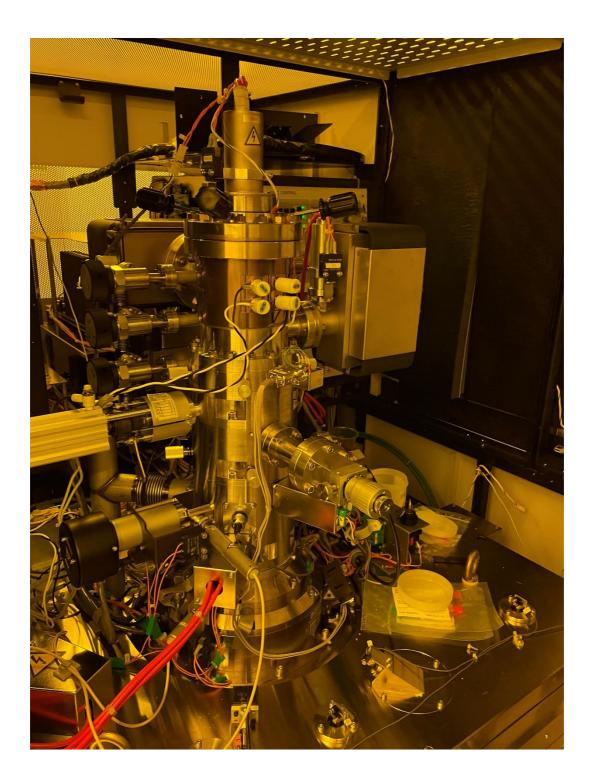

# HITACHI S-9300 Scanning Electron Microscope

| Manufacturer        | Hitachi                                                    |
|---------------------|------------------------------------------------------------|
| Model               | S-9300                                                     |
| Description         | Scanning Electron Microscope                               |
| Other information   |                                                            |
| Year of manufacture | 09-1999                                                    |
| Serial number       | 0301-03                                                    |
| Wafer Size          | 200mm & 300mm                                              |
| Condition           | To be determined                                           |
| Number of Units     | 1                                                          |
| Product description | 6kVA Single Phase                                          |
| Remark              | 3 Units:<br>- Main unit<br>- Supply unit<br>- Control unit |