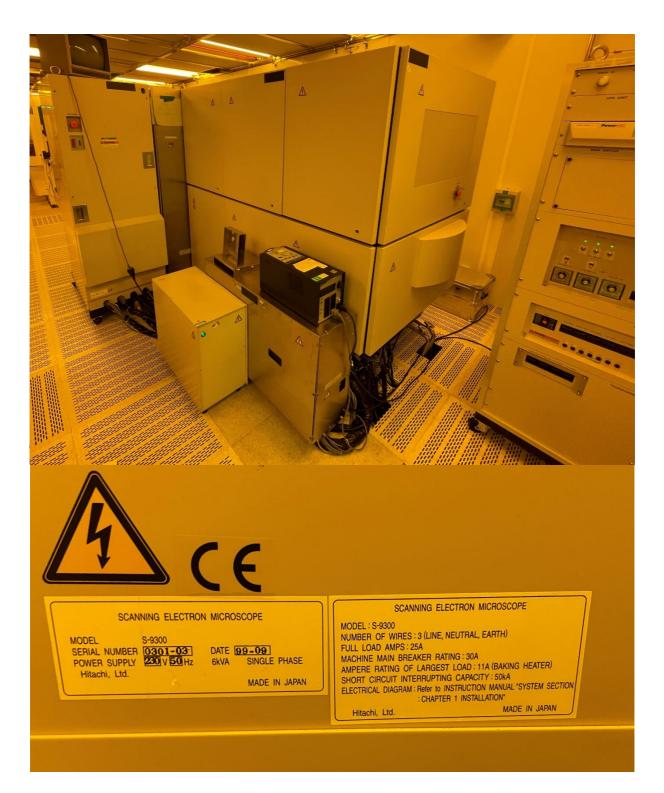

# HITACHI S-9300 Scanning Electron Microscope

| Manufacturer        | Hitachi                                                    |
|---------------------|------------------------------------------------------------|
| Model               | S-9300                                                     |
| Description         | Scanning Electron Microscope                               |
| Other information   |                                                            |
| Year of manufacture | 09-1999                                                    |
| Serial number       | 0301-03                                                    |
| Wafer Size          | 200mm & 300mm                                              |
| Condition           | To be determined                                           |
| Number of Units     | 1                                                          |
| Product description | 6kVA Single Phase                                          |
| Remark              | 3 Units:<br>- Main unit<br>- Supply unit<br>- Control unit |