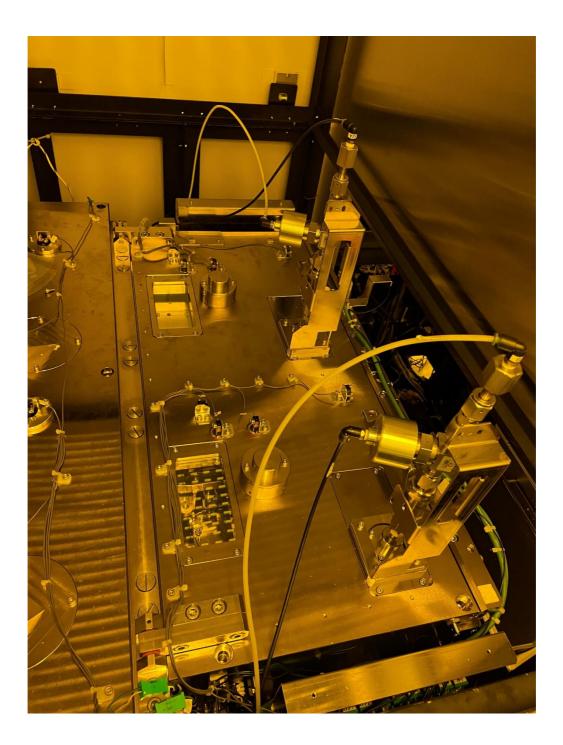

# HITACHI S-9300 Scanning Electron Microscope

| Manufacturer        | Hitachi                                                    |
|---------------------|------------------------------------------------------------|
| Model               | S-9300                                                     |
| Description         | Scanning Electron Microscope                               |
| Other information   |                                                            |
| Year of manufacture | 09-1999                                                    |
| Serial number       | 0301-03                                                    |
| Wafer Size          | 200mm & 300mm                                              |
| Condition           | To be determined                                           |
| Number of Units     | 1                                                          |
| Product description | 6kVA Single Phase                                          |
| Remark              | 3 Units:<br>- Main unit<br>- Supply unit<br>- Control unit |