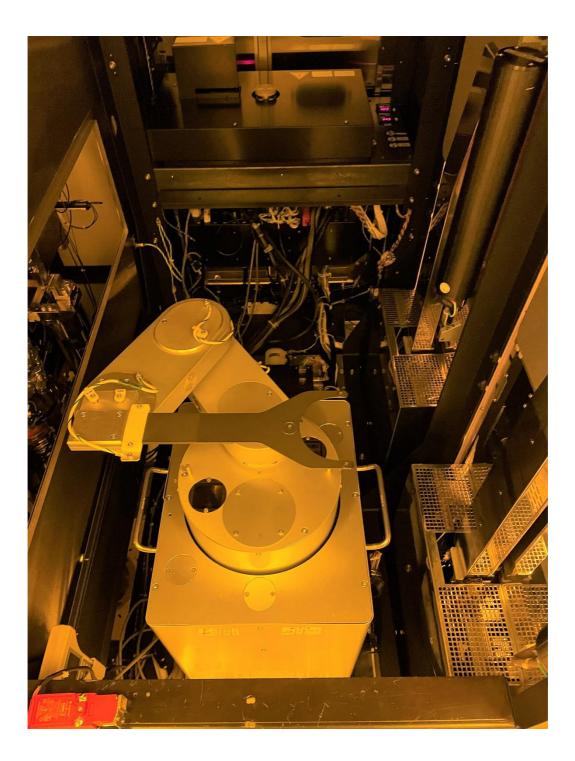

# HITACHI S-9300 Scanning Electron Microscope

| Manufacturer        | Hitachi                                                    |
|---------------------|------------------------------------------------------------|
| Model               | S-9300                                                     |
| Description         | Scanning Electron Microscope                               |
| Other information   |                                                            |
| Year of manufacture | 09-1999                                                    |
| Serial number       | 0301-03                                                    |
| Wafer Size          | 200mm & 300mm                                              |
| Condition           | To be determined                                           |
| Number of Units     | 1                                                          |
| Product description | 6kVA Single Phase                                          |
| Remark              | 3 Units:<br>- Main unit<br>- Supply unit<br>- Control unit |