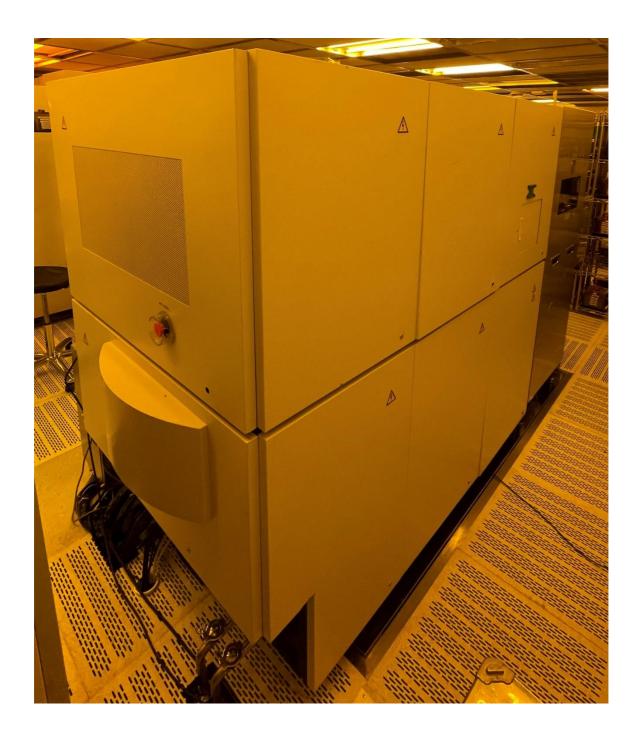

# HITACHI S-9300 Scanning Electron Microscope

| Manufacturer        | Hitachi                                                    |
|---------------------|------------------------------------------------------------|
| Model               | S-9300                                                     |
| Description         | Scanning Electron Microscope                               |
| Other information   |                                                            |
| Year of manufacture | 09-1999                                                    |
| Serial number       | 0301-03                                                    |
| Wafer Size          | 200mm & 300mm                                              |
| Condition           | To be determined                                           |
| Number of Units     | 1                                                          |
| Product description | 6kVA Single Phase                                          |
| Remark              | 3 Units:<br>- Main unit<br>- Supply unit<br>- Control unit |