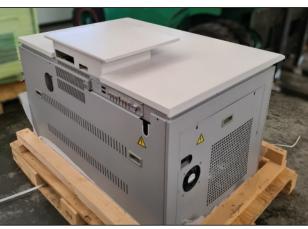

front back

type plate Hitachi S4700

HV tank, video I/O

panel left side

panel right side

TMP panel

Video I/O (HV tank)

All Equipment is offered subject to prior sale. This item will be quoted based upon specific terms and configuration required. Interested parties may contact PTW Europa GmbH at: <a href="mailto:info@ptweurope.com">info@ptweurope.com</a>