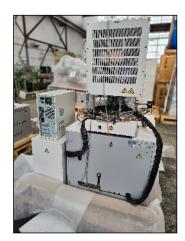

front back

type plate Hitachi S4700

HV tank, video I/O

panel left side

panel right side

TMP panel

Video I/O (HV tank)

All Equipment is offered subject to prior sale. This item will be quoted based upon specific terms and configuration required. Interested parties may contact PTW Europa GmbH at: <a href="mailto:info@ptweurope.com">info@ptweurope.com</a>