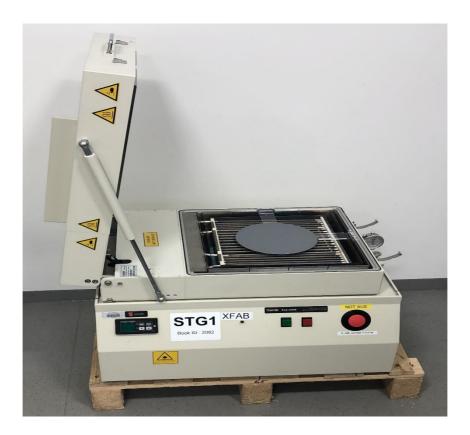

## THIN FILM WAFER STRESS MEASUREMENT SYSTEM

| Manufacturer        | KLA-Tencor                                |
|---------------------|-------------------------------------------|
| Model               | FLX 2908                                  |
| Description         | Wafer Stress Measurement System           |
| Other information   | Included PC, Monitor, Keyboard and Cables |
| Year of manufacture |                                           |
| Serial number       | 0495-4398                                 |
| Wafer size          | 8"                                        |
| Condition           | Used                                      |
| Number of Units     | 1                                         |
| Product description |                                           |
| Power facility      | 208V AC, 60Hz, 16A, 1phase                |