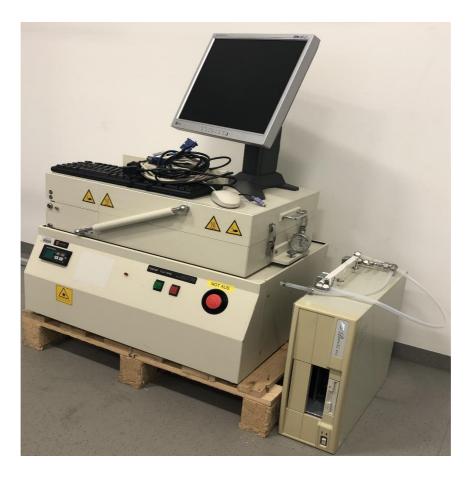

## THIN FILM WAFER STRESS MEASUREMENT SYSTEM

| Manufacturer        | KLA-Tencor                                |
|---------------------|-------------------------------------------|
| Model               | FLX 2908                                  |
| Description         | Wafer Stress Measurement System           |
| Other information   | Included PC, Monitor, Keyboard and Cables |
| Year of manufacture |                                           |
| Serial number       | 0495-4398                                 |
| Wafer size          | 8"                                        |
| Condition           | Used                                      |
| Number of Units     | 1                                         |
| Product description |                                           |
| Power facility      | 208V AC, 60Hz, 16A, 1phase                |