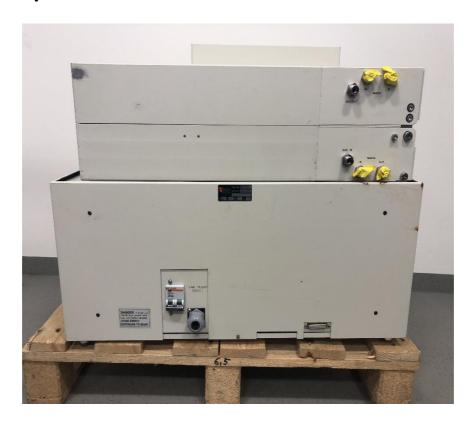

## THIN FILM WAFER STRESS MEASUREMENT SYSTEM

| Manufacturer        | KLA-Tencor                                |
|---------------------|-------------------------------------------|
| Model               | FLX 2908                                  |
| Description         | Wafer Stress Measurement System           |
| Other information   | Included PC, Monitor, Keyboard and Cables |
| Year of manufacture |                                           |
| Serial number       | 0495-4398                                 |
| Wafer size          | 8"                                        |
| Condition           | Used                                      |
| Number of Units     | 1                                         |
| Product description |                                           |
| Power facility      | 208V AC, 60Hz, 16A, 1phase                |