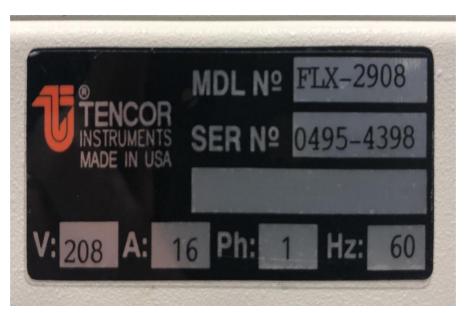

## THIN FILM WAFER STRESS MEASUREMENT SYSTEM

| Manufacturer        | KLA-Tencor                                |
|---------------------|-------------------------------------------|
| Model               | FLX 2908                                  |
| Description         | Wafer Stress Measurement System           |
| Other information   | Included PC, Monitor, Keyboard and Cables |
| Year of manufacture |                                           |
| Serial number       | 0495-4398                                 |
| Wafer size          | 8"                                        |
| Condition           | Used                                      |
| Number of Units     | 1                                         |
| Product description |                                           |
| Power facility      | 208V AC, 60Hz, 16A, 1phase                |