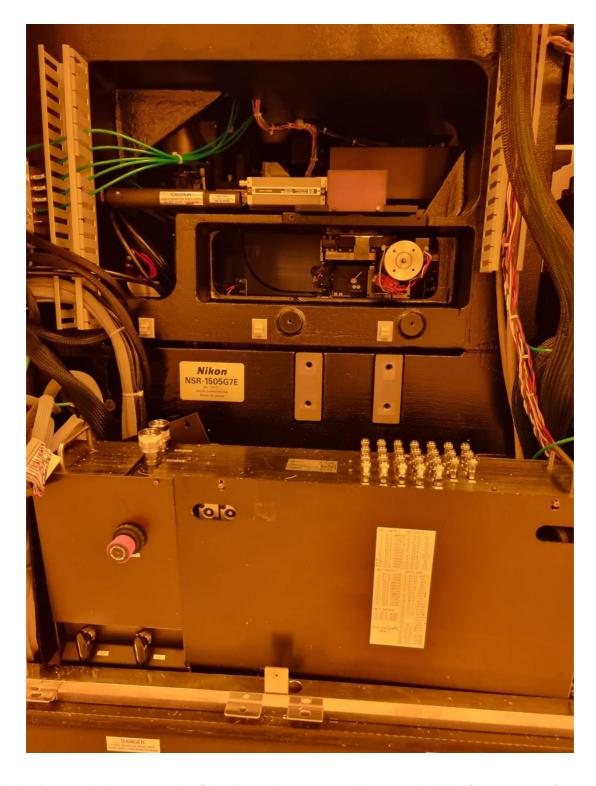

# NIKON NSR-1505G7E G-LINE STEPPER

| Manufacturer        | NIKON                                                                                                                                                                                   |
|---------------------|-----------------------------------------------------------------------------------------------------------------------------------------------------------------------------------------|
| Model               | NSR-1505G7E                                                                                                                                                                             |
| Description         | G-line stepper                                                                                                                                                                          |
| Other information   |                                                                                                                                                                                         |
| Year of manufacture | 05/1990                                                                                                                                                                                 |
| Serial number       | 92077                                                                                                                                                                                   |
| Wafer Size          | 150mm & 200mm                                                                                                                                                                           |
| Condition           | As is                                                                                                                                                                                   |
| Product description | <ul> <li>Advanced-performance</li> <li>Dual-beam</li> <li>Full-field stepper</li> <li>Fully integrated with wafer scan fields</li> <li>Cost-effective wafer-stepper solution</li> </ul> |