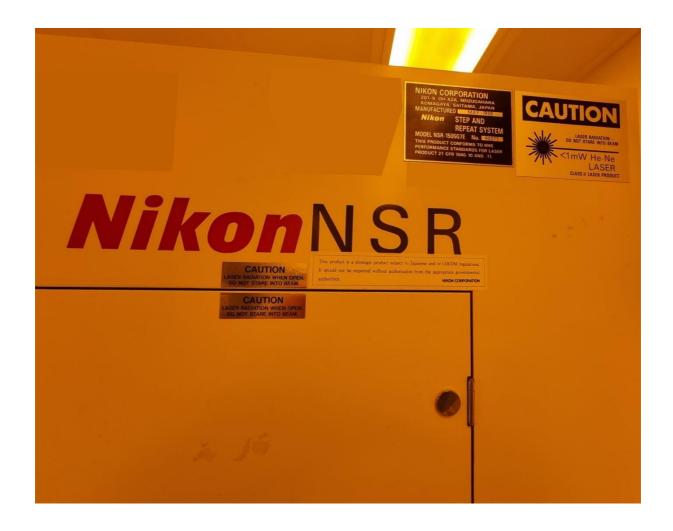

# NIKON NSR-1505G7E G-LINE STEPPER

| Manufacturer        | NIKON                                                                                                                                                                                   |
|---------------------|-----------------------------------------------------------------------------------------------------------------------------------------------------------------------------------------|
| Model               | NSR-1505G7E                                                                                                                                                                             |
| Description         | G-line stepper                                                                                                                                                                          |
| Other information   |                                                                                                                                                                                         |
| Year of manufacture | 05/1990                                                                                                                                                                                 |
| Serial number       | 92077                                                                                                                                                                                   |
| Wafer Size          | 150mm & 200mm                                                                                                                                                                           |
| Condition           | As is                                                                                                                                                                                   |
| Product description | <ul> <li>Advanced-performance</li> <li>Dual-beam</li> <li>Full-field stepper</li> <li>Fully integrated with wafer scan fields</li> <li>Cost-effective wafer-stepper solution</li> </ul> |