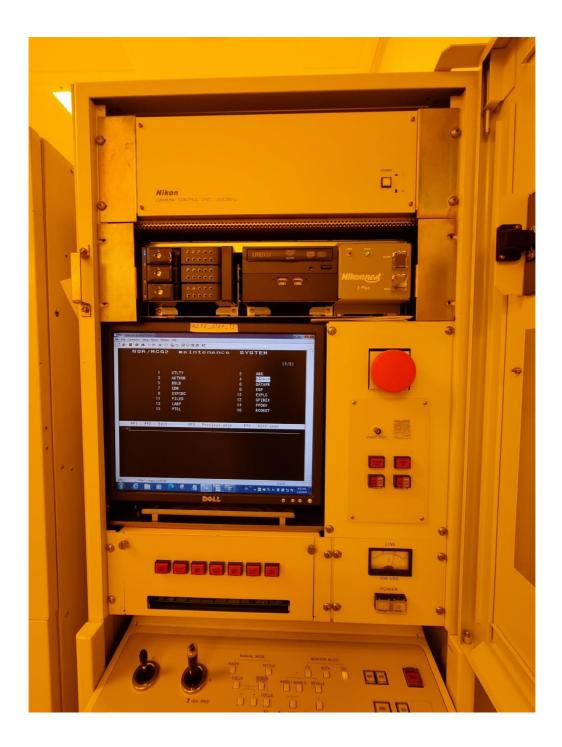

# NIKON NSR-1755i7B STEP AND REPEAT SYSTEM

| Manufacturer        | NIKON                                                                                                                                                                                                                                                                                                                        |
|---------------------|------------------------------------------------------------------------------------------------------------------------------------------------------------------------------------------------------------------------------------------------------------------------------------------------------------------------------|
| Model               | NSR-1755i7B                                                                                                                                                                                                                                                                                                                  |
| Description         | STEP AND REPEAT SYSTEM                                                                                                                                                                                                                                                                                                       |
| Other information   |                                                                                                                                                                                                                                                                                                                              |
| Year of manufacture | 09/1991                                                                                                                                                                                                                                                                                                                      |
| Serial number       | 94527                                                                                                                                                                                                                                                                                                                        |
| Wafer Size          | 150mm & 200mm                                                                                                                                                                                                                                                                                                                |
| Condition           | As is                                                                                                                                                                                                                                                                                                                        |
| Product description | <ul> <li>Full-featured lithography platform</li> <li>Fourth-generation scanner</li> <li>Fully integrated lithography control system</li> <li>Suite of advanced lithography processes</li> <li>Two-stage architecture enabling high overlay precision and defect detection</li> <li>Exposure times as fast as 10ms</li> </ul> |