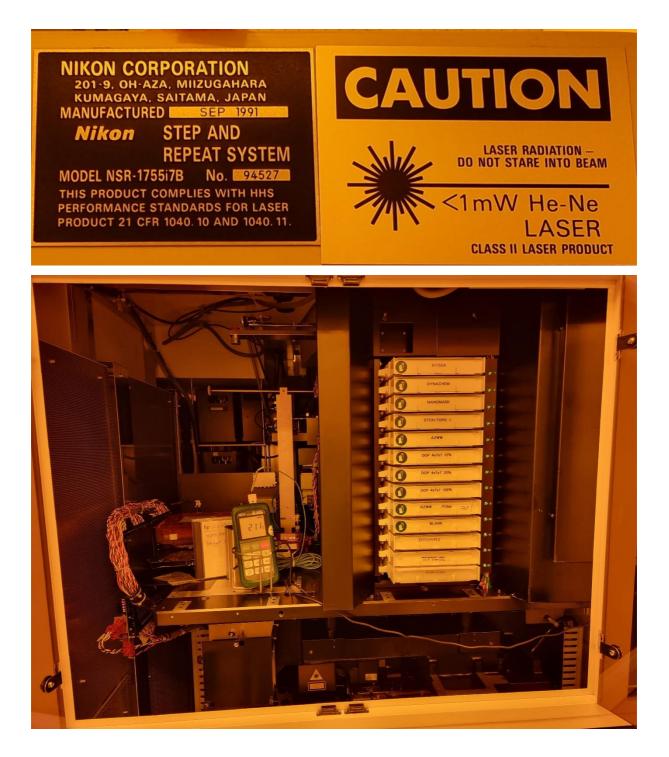

# NIKON NSR-1755i7B STEP AND REPEAT SYSTEM

| Manufacturer        | NIKON                                                                                                                                                                                                                                                                                                                        |
|---------------------|------------------------------------------------------------------------------------------------------------------------------------------------------------------------------------------------------------------------------------------------------------------------------------------------------------------------------|
| Model               | NSR-1755i7B                                                                                                                                                                                                                                                                                                                  |
| Description         | STEP AND REPEAT SYSTEM                                                                                                                                                                                                                                                                                                       |
| Other information   |                                                                                                                                                                                                                                                                                                                              |
| Year of manufacture | 09/1991                                                                                                                                                                                                                                                                                                                      |
| Serial number       | 94527                                                                                                                                                                                                                                                                                                                        |
| Wafer Size          | 150mm & 200mm                                                                                                                                                                                                                                                                                                                |
| Condition           | As is                                                                                                                                                                                                                                                                                                                        |
| Product description | <ul> <li>Full-featured lithography platform</li> <li>Fourth-generation scanner</li> <li>Fully integrated lithography control system</li> <li>Suite of advanced lithography processes</li> <li>Two-stage architecture enabling high overlay precision and defect detection</li> <li>Exposure times as fast as 10ms</li> </ul> |