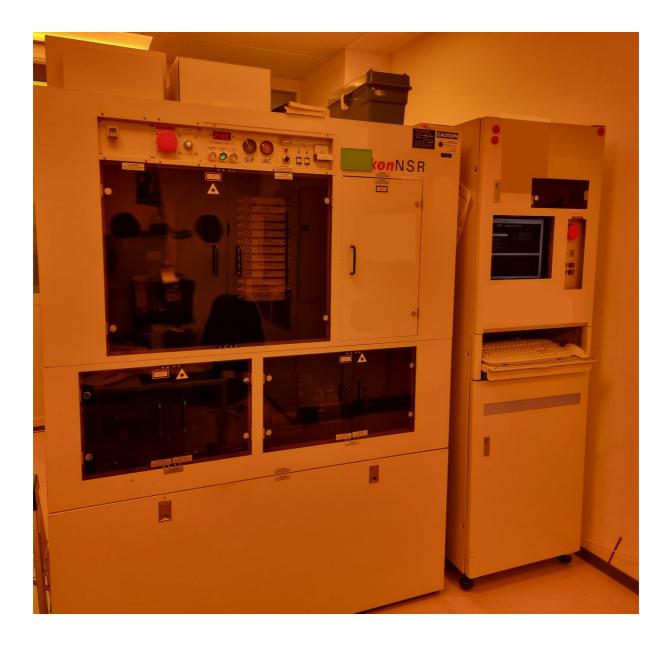

# NIKON NSR-1755i7B STEP AND REPEAT SYSTEM

| Manufacturer        | NIKON                                                                                                                                                                                                                                                                                                                        |
|---------------------|------------------------------------------------------------------------------------------------------------------------------------------------------------------------------------------------------------------------------------------------------------------------------------------------------------------------------|
| Model               | NSR-1755i7B                                                                                                                                                                                                                                                                                                                  |
| Description         | STEP AND REPEAT SYSTEM                                                                                                                                                                                                                                                                                                       |
| Other information   |                                                                                                                                                                                                                                                                                                                              |
| Year of manufacture | 09/1991                                                                                                                                                                                                                                                                                                                      |
| Serial number       | 94527                                                                                                                                                                                                                                                                                                                        |
| Wafer Size          | 150mm & 200mm                                                                                                                                                                                                                                                                                                                |
| Condition           | As is                                                                                                                                                                                                                                                                                                                        |
| Product description | <ul> <li>Full-featured lithography platform</li> <li>Fourth-generation scanner</li> <li>Fully integrated lithography control system</li> <li>Suite of advanced lithography processes</li> <li>Two-stage architecture enabling high overlay precision and defect detection</li> <li>Exposure times as fast as 10ms</li> </ul> |