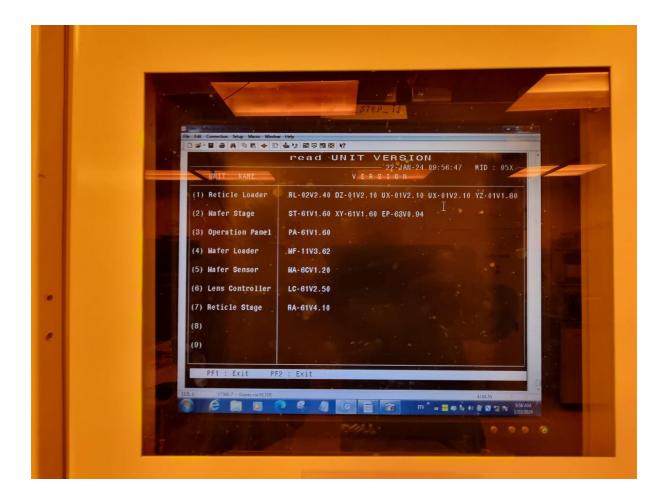

# NIKON NSR-1755i7B STEP AND REPEAT SYSTEM

| Manufacturer        | NIKON                                                                                                                                                                                                                                                                                                                        |
|---------------------|------------------------------------------------------------------------------------------------------------------------------------------------------------------------------------------------------------------------------------------------------------------------------------------------------------------------------|
| Model               | NSR-1755i7B                                                                                                                                                                                                                                                                                                                  |
| Description         | STEP AND REPEAT SYSTEM                                                                                                                                                                                                                                                                                                       |
| Other information   |                                                                                                                                                                                                                                                                                                                              |
| Year of manufacture | 09/1991                                                                                                                                                                                                                                                                                                                      |
| Serial number       | 94527                                                                                                                                                                                                                                                                                                                        |
| Wafer Size          | 150mm & 200mm                                                                                                                                                                                                                                                                                                                |
| Condition           | As is                                                                                                                                                                                                                                                                                                                        |
| Product description | <ul> <li>Full-featured lithography platform</li> <li>Fourth-generation scanner</li> <li>Fully integrated lithography control system</li> <li>Suite of advanced lithography processes</li> <li>Two-stage architecture enabling high overlay precision and defect detection</li> <li>Exposure times as fast as 10ms</li> </ul> |