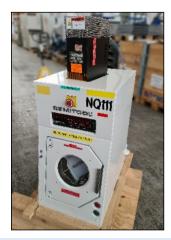

## Spin Rinse Dryer 270S-6-1-E-ML

| Manufacturer               | Semitool                            |
|----------------------------|-------------------------------------|
| Туре                       | 270S-6-1-E-ML                       |
| Description                | Spin Rinse Dryer                    |
| Other Information          | refurbished 05/2019, particles < 20 |
| Year of Manufacture        | 2002                                |
| Serial Number              | C211397-2                           |
| Wafer Size                 | 6 inch                              |
| Condition                  | very good                           |
| <b>Product Description</b> |                                     |
|                            |                                     |
|                            |                                     |
|                            |                                     |
|                            |                                     |
|                            |                                     |
|                            |                                     |
|                            |                                     |
|                            |                                     |
|                            |                                     |
|                            |                                     |
|                            |                                     |
|                            |                                     |
|                            |                                     |
|                            |                                     |
|                            |                                     |
|                            |                                     |
|                            |                                     |
|                            |                                     |
|                            |                                     |
|                            |                                     |