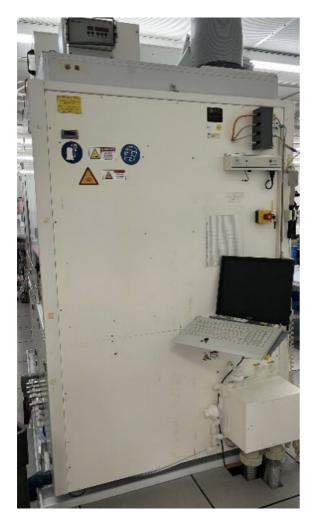

## SEZ FRM303 - SPIN ETCHER \*

| Manufacturer                  | SEZ                                          |
|-------------------------------|----------------------------------------------|
| Model                         | FRM303                                       |
| <b>Product Description</b>    | Single wafer wet chemical processor          |
| Other Information             | NIL                                          |
| Year of Manufacture           | 1998                                         |
| Serial Number                 | 0300                                         |
| Wafer Size                    | 300 mm (12 inch)                             |
| Number of Chamber             | 1                                            |
| Number of CHC                 | 3                                            |
| Number of Load Port<br>(Type) | 2<br>FOUP                                    |
| Condition                     | Good                                         |
| Missing Items                 | All missing items can be replaced.           |
|                               |                                              |
| <b>Conversion Capability</b>  | i) Refurbish to specification                |
|                               | ii) Thin wafer handling (Bernoulli) option   |
|                               | iii) CHC with buffer tanks & spiking options |
|                               |                                              |