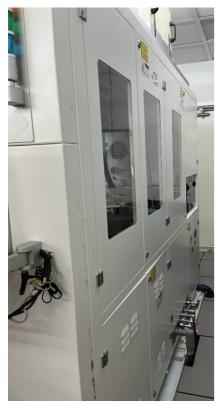

## SEZ FRM303 - SPIN ETCHER \*

| Manufacturer                  | SEZ                                          |
|-------------------------------|----------------------------------------------|
| Model                         | FRM303                                       |
| <b>Product Description</b>    | Single wafer wet chemical processor          |
| Other Information             | NIL                                          |
| Year of Manufacture           | 1998                                         |
| Serial Number                 | 0300                                         |
| Wafer Size                    | 300 mm (12 inch)                             |
| Number of Chamber             | 1                                            |
| Number of CHC                 | 3                                            |
| Number of Load Port<br>(Type) | 2<br>FOUP                                    |
| Condition                     | Good                                         |
| Missing Items                 | All missing items can be replaced.           |
|                               |                                              |
| <b>Conversion Capability</b>  | i) Refurbish to specification                |
|                               | ii) Thin wafer handling (Bernoulli) option   |
|                               | iii) CHC with buffer tanks & spiking options |
|                               |                                              |