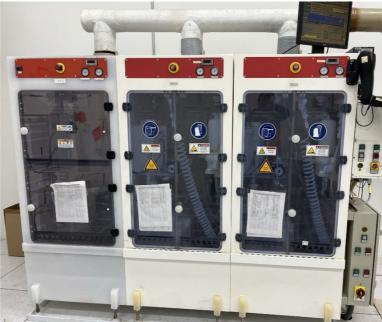

## SEZ FRM303 - SPIN ETCHER \*

| Manufacturer                  | SEZ                                          |
|-------------------------------|----------------------------------------------|
| Model                         | FRM303                                       |
| <b>Product Description</b>    | Single wafer wet chemical processor          |
| Other Information             | NIL                                          |
| Year of Manufacture           | 1998                                         |
| Serial Number                 | 0300                                         |
| Wafer Size                    | 300 mm (12 inch)                             |
| Number of Chamber             | 1                                            |
| Number of CHC                 | 3                                            |
| Number of Load Port<br>(Type) | 2<br>FOUP                                    |
| Condition                     | Good                                         |
| Missing Items                 | All missing items can be replaced.           |
|                               |                                              |
| <b>Conversion Capability</b>  | i) Refurbish to specification                |
|                               | ii) Thin wafer handling (Bernoulli) option   |
|                               | iii) CHC with buffer tanks & spiking options |
|                               |                                              |