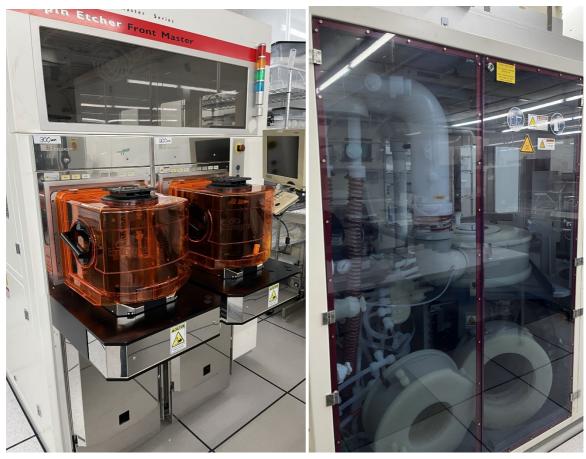

## SEZ FRM303 - SPIN ETCHER \*

| Manufacturer                  | SEZ                                          |
|-------------------------------|----------------------------------------------|
| Model                         | FRM303                                       |
| <b>Product Description</b>    | Single wafer wet chemical processor          |
| Other Information             | NIL                                          |
| Year of Manufacture           | 1998                                         |
| Serial Number                 | 0300                                         |
| Wafer Size                    | 300 mm (12 inch)                             |
| Number of Chamber             | 1                                            |
| Number of CHC                 | 3                                            |
| Number of Load Port<br>(Type) | 2<br>FOUP                                    |
| Condition                     | Good                                         |
| Missing Items                 | All missing items can be replaced.           |
|                               |                                              |
| <b>Conversion Capability</b>  | i) Refurbish to specification                |
|                               | ii) Thin wafer handling (Bernoulli) option   |
|                               | iii) CHC with buffer tanks & spiking options |
|                               |                                              |