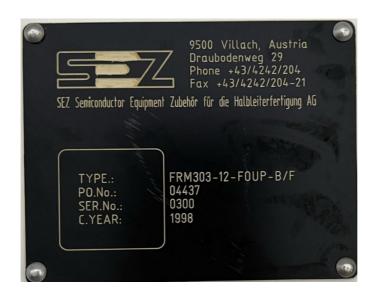

## SEZ FRM303 - SPIN ETCHER \*

| Manufacturer                  | SEZ                                          |
|-------------------------------|----------------------------------------------|
| Model                         | FRM303                                       |
| <b>Product Description</b>    | Single wafer wet chemical processor          |
| Other Information             | NIL                                          |
| Year of Manufacture           | 1998                                         |
| Serial Number                 | 0300                                         |
| Wafer Size                    | 300 mm (12 inch)                             |
| Number of Chamber             | 1                                            |
| Number of CHC                 | 3                                            |
| Number of Load Port<br>(Type) | 2<br>FOUP                                    |
| Condition                     | Good                                         |
| Missing Items                 | All missing items can be replaced.           |
|                               |                                              |
| <b>Conversion Capability</b>  | i) Refurbish to specification                |
|                               | ii) Thin wafer handling (Bernoulli) option   |
|                               | iii) CHC with buffer tanks & spiking options |
|                               |                                              |