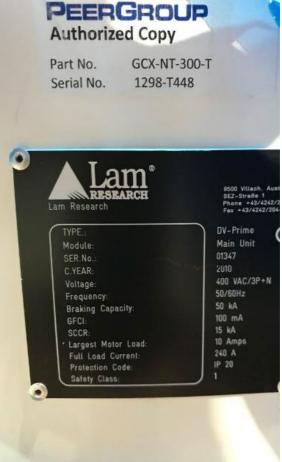

#### **SEZ DV-Prime \***

| Manufacturer        | SEZ       |
|---------------------|-----------|
| Model               | DV-Prime  |
| Description         | 8 Chamber |
| Other information   |           |
| Year of manufacture | 2010      |
| Serial number       | 1347      |
| Site size           | 12"       |