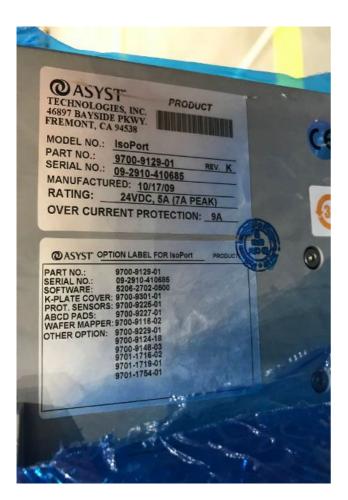

#### **SEZ DV-Prime \***

| Manufacturer        | SEZ       |
|---------------------|-----------|
| Model               | DV-Prime  |
| Description         | 8 Chamber |
| Other information   |           |
| Year of manufacture | 2010      |
| Serial number       | 1347      |
| Site size           | 12"       |