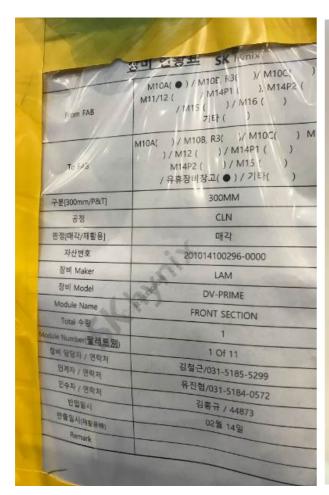

#### **SEZ DV-Prime \***

| Manufacturer        | SEZ       |
|---------------------|-----------|
| Model               | DV-Prime  |
| Description         | 8 Chamber |
| Other information   |           |
| Year of manufacture | 2010      |
| Serial number       | 1347      |
| Site size           | 12"       |