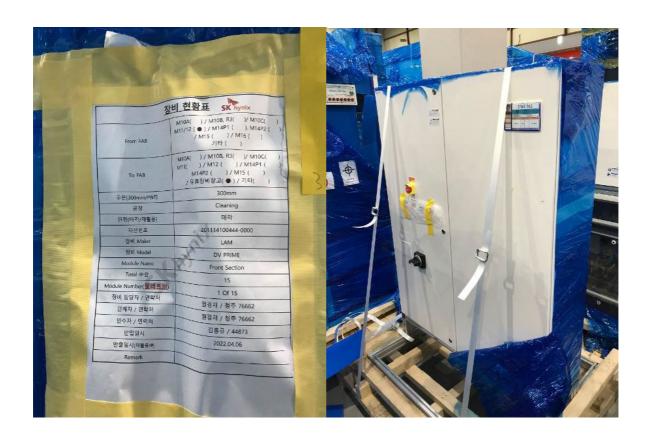

# **SEZ DV-Prime**\*

| Manufacturer        | SEZ       |
|---------------------|-----------|
| Model               | DV-Prime  |
| Description         | 8 Chamber |
| Other information   |           |
| Year of manufacture | 2011      |
| Serial number       | SP-01431  |
| Wafer size          | 12"       |