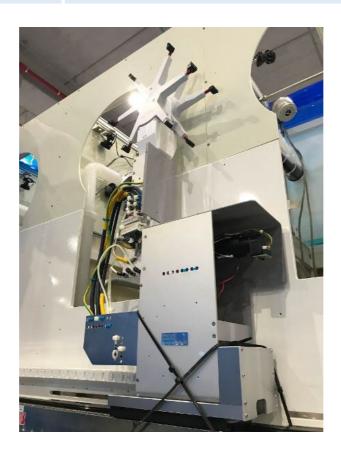

# **SEZ DV-Prime**\*

| Manufacturer        | SEZ       |
|---------------------|-----------|
| Model               | DV-Prime  |
| Description         | 8 Chamber |
| Other information   |           |
| Year of manufacture | 2011      |
| Serial number       | SP-01431  |
| Wafer size          | 12"       |