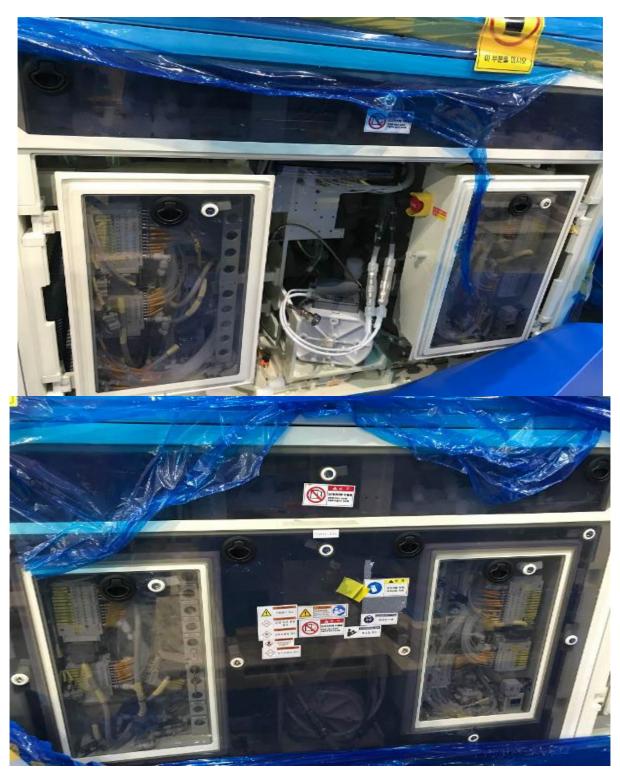

# **SEZ DV-Prime**\*

| Manufacturer        | SEZ       |
|---------------------|-----------|
| Model               | DV-Prime  |
| Description         | 8 Chamber |
| Other information   |           |
| Year of manufacture | 2011      |
| Serial number       | SP-01431  |
| Wafer size          | 12"       |