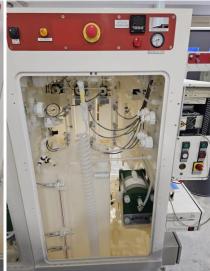

## PTW GROUP SEZ SP304 – SPIN ETCHER \*

| Manufacturer               | SEZ                                                                                                                                                                                                                                                                                                                        |
|----------------------------|----------------------------------------------------------------------------------------------------------------------------------------------------------------------------------------------------------------------------------------------------------------------------------------------------------------------------|
| Model                      | SP304                                                                                                                                                                                                                                                                                                                      |
| Product Description        | Single wafer wet chemical processor                                                                                                                                                                                                                                                                                        |
| Other Info                 | NIL                                                                                                                                                                                                                                                                                                                        |
| Year of Manufacture        | 2005                                                                                                                                                                                                                                                                                                                       |
| Serial Nr.                 | 947                                                                                                                                                                                                                                                                                                                        |
| Wafer Size                 | 300mm (12")                                                                                                                                                                                                                                                                                                                |
| Number of Chamber          | 1                                                                                                                                                                                                                                                                                                                          |
| Number of CHC              | 3 + Mix Module + Ozone Module                                                                                                                                                                                                                                                                                              |
| Number of Load Port (Type) | 2- Foup                                                                                                                                                                                                                                                                                                                    |
| Condition                  | Good                                                                                                                                                                                                                                                                                                                       |
| Missing Items              | All missing items can be replaced                                                                                                                                                                                                                                                                                          |
| Conversion Capability      | i) Refurbish to specification ii) Thin wafer handling (Bernoulli) option iii) CHC with buffer tanks & spiking options iv) 200mm (8 inch) wafer size option                                                                                                                                                                 |
| Further Info               | <ul> <li>Exhaust down</li> <li>Medium 2&amp;3 double Hex box</li> <li>Medium 1 single hex box</li> <li>Brooks Robot with flip module (dirty in clean out)</li> <li>Asyst ISO Loadports</li> <li>Preflush function</li> <li>Filter Fan Unit upgrade (Version PTW)</li> <li>Cam incl. monitor for process chamber</li> </ul> |
|                            |                                                                                                                                                                                                                                                                                                                            |