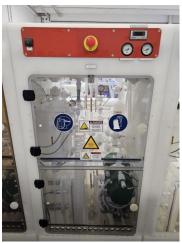

## PTW GROUP SEZ SP304 – SPIN ETCHER \*

| Manufacturer               | SEZ                                                                                                                                                                                                                                                                                                                        |
|----------------------------|----------------------------------------------------------------------------------------------------------------------------------------------------------------------------------------------------------------------------------------------------------------------------------------------------------------------------|
| Model                      | SP304                                                                                                                                                                                                                                                                                                                      |
| Product Description        | Single wafer wet chemical processor                                                                                                                                                                                                                                                                                        |
| Other Info                 | NIL                                                                                                                                                                                                                                                                                                                        |
| Year of Manufacture        | 2005                                                                                                                                                                                                                                                                                                                       |
| Serial Nr.                 | 947                                                                                                                                                                                                                                                                                                                        |
| Wafer Size                 | 300mm (12")                                                                                                                                                                                                                                                                                                                |
| Number of Chamber          | 1                                                                                                                                                                                                                                                                                                                          |
| Number of CHC              | 3 + Mix Module + Ozone Module                                                                                                                                                                                                                                                                                              |
| Number of Load Port (Type) | 2- Foup                                                                                                                                                                                                                                                                                                                    |
| Condition                  | Good                                                                                                                                                                                                                                                                                                                       |
| Missing Items              | All missing items can be replaced                                                                                                                                                                                                                                                                                          |
| Conversion Capability      | i) Refurbish to specification ii) Thin wafer handling (Bernoulli) option iii) CHC with buffer tanks & spiking options iv) 200mm (8 inch) wafer size option                                                                                                                                                                 |
| Further Info               | <ul> <li>Exhaust down</li> <li>Medium 2&amp;3 double Hex box</li> <li>Medium 1 single hex box</li> <li>Brooks Robot with flip module (dirty in clean out)</li> <li>Asyst ISO Loadports</li> <li>Preflush function</li> <li>Filter Fan Unit upgrade (Version PTW)</li> <li>Cam incl. monitor for process chamber</li> </ul> |
|                            |                                                                                                                                                                                                                                                                                                                            |