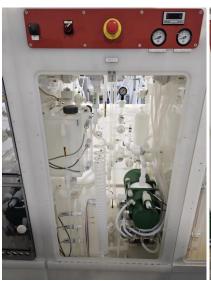

## PTW GROUP SEZ SP304 – SPIN ETCHER \*

| Manufacturer               | SEZ                                                                                                                                                                                                                                                                                                                        |
|----------------------------|----------------------------------------------------------------------------------------------------------------------------------------------------------------------------------------------------------------------------------------------------------------------------------------------------------------------------|
| Model                      | SP304                                                                                                                                                                                                                                                                                                                      |
| Product Description        | Single wafer wet chemical processor                                                                                                                                                                                                                                                                                        |
| Other Info                 | NIL                                                                                                                                                                                                                                                                                                                        |
| Year of Manufacture        | 2005                                                                                                                                                                                                                                                                                                                       |
| Serial Nr.                 | 947                                                                                                                                                                                                                                                                                                                        |
| Wafer Size                 | 300mm (12")                                                                                                                                                                                                                                                                                                                |
| Number of Chamber          | 1                                                                                                                                                                                                                                                                                                                          |
| Number of CHC              | 3 + Mix Module + Ozone Module                                                                                                                                                                                                                                                                                              |
| Number of Load Port (Type) | 2- Foup                                                                                                                                                                                                                                                                                                                    |
| Condition                  | Good                                                                                                                                                                                                                                                                                                                       |
| Missing Items              | All missing items can be replaced                                                                                                                                                                                                                                                                                          |
| Conversion Capability      | i) Refurbish to specification ii) Thin wafer handling (Bernoulli) option iii) CHC with buffer tanks & spiking options iv) 200mm (8 inch) wafer size option                                                                                                                                                                 |
| Further Info               | <ul> <li>Exhaust down</li> <li>Medium 2&amp;3 double Hex box</li> <li>Medium 1 single hex box</li> <li>Brooks Robot with flip module (dirty in clean out)</li> <li>Asyst ISO Loadports</li> <li>Preflush function</li> <li>Filter Fan Unit upgrade (Version PTW)</li> <li>Cam incl. monitor for process chamber</li> </ul> |
|                            |                                                                                                                                                                                                                                                                                                                            |