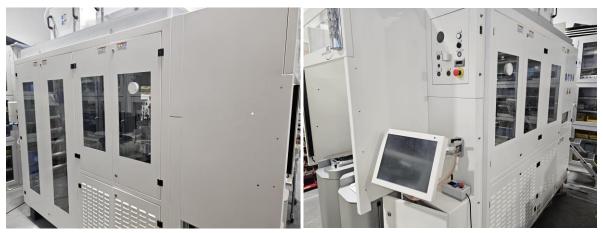

## PTW GROUP SEZ SP304 – SPIN ETCHER \*

| Manufacturer               | SEZ                                                                                                                                                                                                                                                                                                                        |
|----------------------------|----------------------------------------------------------------------------------------------------------------------------------------------------------------------------------------------------------------------------------------------------------------------------------------------------------------------------|
| Model                      | SP304                                                                                                                                                                                                                                                                                                                      |
| Product Description        | Single wafer wet chemical processor                                                                                                                                                                                                                                                                                        |
| Other Info                 | NIL                                                                                                                                                                                                                                                                                                                        |
| Year of Manufacture        | 2005                                                                                                                                                                                                                                                                                                                       |
| Serial Nr.                 | 947                                                                                                                                                                                                                                                                                                                        |
| Wafer Size                 | 300mm (12")                                                                                                                                                                                                                                                                                                                |
| Number of Chamber          | 1                                                                                                                                                                                                                                                                                                                          |
| Number of CHC              | 3 + Mix Module + Ozone Module                                                                                                                                                                                                                                                                                              |
| Number of Load Port (Type) | 2- Foup                                                                                                                                                                                                                                                                                                                    |
| Condition                  | Good                                                                                                                                                                                                                                                                                                                       |
| Missing Items              | All missing items can be replaced                                                                                                                                                                                                                                                                                          |
| Conversion Capability      | i) Refurbish to specification ii) Thin wafer handling (Bernoulli) option iii) CHC with buffer tanks & spiking options iv) 200mm (8 inch) wafer size option                                                                                                                                                                 |
| Further Info               | <ul> <li>Exhaust down</li> <li>Medium 2&amp;3 double Hex box</li> <li>Medium 1 single hex box</li> <li>Brooks Robot with flip module (dirty in clean out)</li> <li>Asyst ISO Loadports</li> <li>Preflush function</li> <li>Filter Fan Unit upgrade (Version PTW)</li> <li>Cam incl. monitor for process chamber</li> </ul> |
|                            |                                                                                                                                                                                                                                                                                                                            |