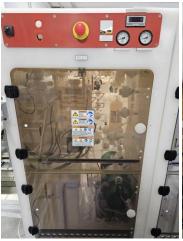

## PTW GROUP SEZ SP304 – SPIN ETCHER \*

| Manufacturer               | SEZ                                                                                                                                                                                                                                                                                                                        |
|----------------------------|----------------------------------------------------------------------------------------------------------------------------------------------------------------------------------------------------------------------------------------------------------------------------------------------------------------------------|
| Model                      | SP304                                                                                                                                                                                                                                                                                                                      |
| Product Description        | Single wafer wet chemical processor                                                                                                                                                                                                                                                                                        |
| Other Info                 | NIL                                                                                                                                                                                                                                                                                                                        |
| Year of Manufacture        | 2005                                                                                                                                                                                                                                                                                                                       |
| Serial Nr.                 | 947                                                                                                                                                                                                                                                                                                                        |
| Wafer Size                 | 300mm (12")                                                                                                                                                                                                                                                                                                                |
| Number of Chamber          | 1                                                                                                                                                                                                                                                                                                                          |
| Number of CHC              | 3 + Mix Module + Ozone Module                                                                                                                                                                                                                                                                                              |
| Number of Load Port (Type) | 2- Foup                                                                                                                                                                                                                                                                                                                    |
| Condition                  | Good                                                                                                                                                                                                                                                                                                                       |
| Missing Items              | All missing items can be replaced                                                                                                                                                                                                                                                                                          |
| Conversion Capability      | i) Refurbish to specification ii) Thin wafer handling (Bernoulli) option iii) CHC with buffer tanks & spiking options iv) 200mm (8 inch) wafer size option                                                                                                                                                                 |
| Further Info               | <ul> <li>Exhaust down</li> <li>Medium 2&amp;3 double Hex box</li> <li>Medium 1 single hex box</li> <li>Brooks Robot with flip module (dirty in clean out)</li> <li>Asyst ISO Loadports</li> <li>Preflush function</li> <li>Filter Fan Unit upgrade (Version PTW)</li> <li>Cam incl. monitor for process chamber</li> </ul> |
|                            |                                                                                                                                                                                                                                                                                                                            |