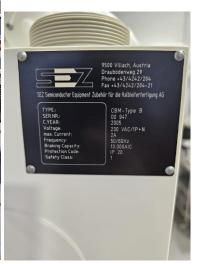

## PTW GROUP SEZ SP304 – SPIN ETCHER \*

| Manufacturer               | SEZ                                                                                                                                                                                                                                                                                                                        |
|----------------------------|----------------------------------------------------------------------------------------------------------------------------------------------------------------------------------------------------------------------------------------------------------------------------------------------------------------------------|
| Model                      | SP304                                                                                                                                                                                                                                                                                                                      |
| Product Description        | Single wafer wet chemical processor                                                                                                                                                                                                                                                                                        |
| Other Info                 | NIL                                                                                                                                                                                                                                                                                                                        |
| Year of Manufacture        | 2005                                                                                                                                                                                                                                                                                                                       |
| Serial Nr.                 | 947                                                                                                                                                                                                                                                                                                                        |
| Wafer Size                 | 300mm (12")                                                                                                                                                                                                                                                                                                                |
| Number of Chamber          | 1                                                                                                                                                                                                                                                                                                                          |
| Number of CHC              | 3 + Mix Module + Ozone Module                                                                                                                                                                                                                                                                                              |
| Number of Load Port (Type) | 2- Foup                                                                                                                                                                                                                                                                                                                    |
| Condition                  | Good                                                                                                                                                                                                                                                                                                                       |
| Missing Items              | All missing items can be replaced                                                                                                                                                                                                                                                                                          |
| Conversion Capability      | i) Refurbish to specification ii) Thin wafer handling (Bernoulli) option iii) CHC with buffer tanks & spiking options iv) 200mm (8 inch) wafer size option                                                                                                                                                                 |
| Further Info               | <ul> <li>Exhaust down</li> <li>Medium 2&amp;3 double Hex box</li> <li>Medium 1 single hex box</li> <li>Brooks Robot with flip module (dirty in clean out)</li> <li>Asyst ISO Loadports</li> <li>Preflush function</li> <li>Filter Fan Unit upgrade (Version PTW)</li> <li>Cam incl. monitor for process chamber</li> </ul> |
|                            |                                                                                                                                                                                                                                                                                                                            |