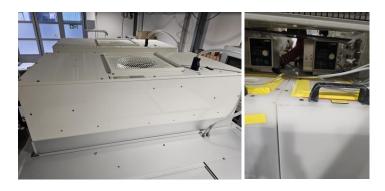

## PTW GROUP SEZ SP304 – SPIN ETCHER \*

| Manufacturer               | SEZ                                                                                                                                                                                                                                                                                                                        |
|----------------------------|----------------------------------------------------------------------------------------------------------------------------------------------------------------------------------------------------------------------------------------------------------------------------------------------------------------------------|
| Model                      | SP304                                                                                                                                                                                                                                                                                                                      |
| Product Description        | Single wafer wet chemical processor                                                                                                                                                                                                                                                                                        |
| Other Info                 | NIL                                                                                                                                                                                                                                                                                                                        |
| Year of Manufacture        | 2005                                                                                                                                                                                                                                                                                                                       |
| Serial Nr.                 | 947                                                                                                                                                                                                                                                                                                                        |
| Wafer Size                 | 300mm (12")                                                                                                                                                                                                                                                                                                                |
| Number of Chamber          | 1                                                                                                                                                                                                                                                                                                                          |
| Number of CHC              | 3 + Mix Module + Ozone Module                                                                                                                                                                                                                                                                                              |
| Number of Load Port (Type) | 2- Foup                                                                                                                                                                                                                                                                                                                    |
| Condition                  | Good                                                                                                                                                                                                                                                                                                                       |
| Missing Items              | All missing items can be replaced                                                                                                                                                                                                                                                                                          |
| Conversion Capability      | i) Refurbish to specification ii) Thin wafer handling (Bernoulli) option iii) CHC with buffer tanks & spiking options iv) 200mm (8 inch) wafer size option                                                                                                                                                                 |
| Further Info               | <ul> <li>Exhaust down</li> <li>Medium 2&amp;3 double Hex box</li> <li>Medium 1 single hex box</li> <li>Brooks Robot with flip module (dirty in clean out)</li> <li>Asyst ISO Loadports</li> <li>Preflush function</li> <li>Filter Fan Unit upgrade (Version PTW)</li> <li>Cam incl. monitor for process chamber</li> </ul> |
|                            |                                                                                                                                                                                                                                                                                                                            |