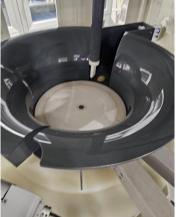

## PTW GROUP SEZ SP304 – SPIN ETCHER \*

| Manufacturer               | SEZ                                                                                                                                                                                                                                                                                                                        |
|----------------------------|----------------------------------------------------------------------------------------------------------------------------------------------------------------------------------------------------------------------------------------------------------------------------------------------------------------------------|
| Model                      | SP304                                                                                                                                                                                                                                                                                                                      |
| Product Description        | Single wafer wet chemical processor                                                                                                                                                                                                                                                                                        |
| Other Info                 | NIL                                                                                                                                                                                                                                                                                                                        |
| Year of Manufacture        | 2005                                                                                                                                                                                                                                                                                                                       |
| Serial Nr.                 | 947                                                                                                                                                                                                                                                                                                                        |
| Wafer Size                 | 300mm (12")                                                                                                                                                                                                                                                                                                                |
| Number of Chamber          | 1                                                                                                                                                                                                                                                                                                                          |
| Number of CHC              | 3 + Mix Module + Ozone Module                                                                                                                                                                                                                                                                                              |
| Number of Load Port (Type) | 2- Foup                                                                                                                                                                                                                                                                                                                    |
| Condition                  | Good                                                                                                                                                                                                                                                                                                                       |
| Missing Items              | All missing items can be replaced                                                                                                                                                                                                                                                                                          |
| Conversion Capability      | i) Refurbish to specification ii) Thin wafer handling (Bernoulli) option iii) CHC with buffer tanks & spiking options iv) 200mm (8 inch) wafer size option                                                                                                                                                                 |
| Further Info               | <ul> <li>Exhaust down</li> <li>Medium 2&amp;3 double Hex box</li> <li>Medium 1 single hex box</li> <li>Brooks Robot with flip module (dirty in clean out)</li> <li>Asyst ISO Loadports</li> <li>Preflush function</li> <li>Filter Fan Unit upgrade (Version PTW)</li> <li>Cam incl. monitor for process chamber</li> </ul> |
|                            |                                                                                                                                                                                                                                                                                                                            |