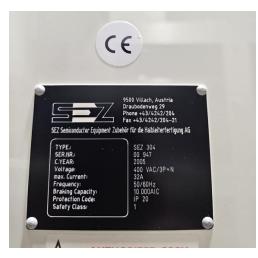

## PTW GROUP SEZ SP304 – SPIN ETCHER \*

| Manufacturer               | SEZ                                                                                                                                                                                                                                                                                                                        |
|----------------------------|----------------------------------------------------------------------------------------------------------------------------------------------------------------------------------------------------------------------------------------------------------------------------------------------------------------------------|
| Model                      | SP304                                                                                                                                                                                                                                                                                                                      |
| Product Description        | Single wafer wet chemical processor                                                                                                                                                                                                                                                                                        |
| Other Info                 | NIL                                                                                                                                                                                                                                                                                                                        |
| Year of Manufacture        | 2005                                                                                                                                                                                                                                                                                                                       |
| Serial Nr.                 | 947                                                                                                                                                                                                                                                                                                                        |
| Wafer Size                 | 300mm (12")                                                                                                                                                                                                                                                                                                                |
| Number of Chamber          | 1                                                                                                                                                                                                                                                                                                                          |
| Number of CHC              | 3 + Mix Module + Ozone Module                                                                                                                                                                                                                                                                                              |
| Number of Load Port (Type) | 2- Foup                                                                                                                                                                                                                                                                                                                    |
| Condition                  | Good                                                                                                                                                                                                                                                                                                                       |
| Missing Items              | All missing items can be replaced                                                                                                                                                                                                                                                                                          |
| Conversion Capability      | i) Refurbish to specification ii) Thin wafer handling (Bernoulli) option iii) CHC with buffer tanks & spiking options iv) 200mm (8 inch) wafer size option                                                                                                                                                                 |
| Further Info               | <ul> <li>Exhaust down</li> <li>Medium 2&amp;3 double Hex box</li> <li>Medium 1 single hex box</li> <li>Brooks Robot with flip module (dirty in clean out)</li> <li>Asyst ISO Loadports</li> <li>Preflush function</li> <li>Filter Fan Unit upgrade (Version PTW)</li> <li>Cam incl. monitor for process chamber</li> </ul> |
|                            |                                                                                                                                                                                                                                                                                                                            |