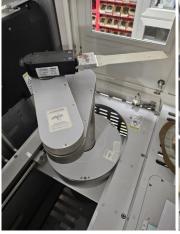

## PTW GROUP SEZ SP304 – SPIN ETCHER \*

| Manufacturer               | SEZ                                                                                                                                                                                                                                                                                                                        |
|----------------------------|----------------------------------------------------------------------------------------------------------------------------------------------------------------------------------------------------------------------------------------------------------------------------------------------------------------------------|
| Model                      | SP304                                                                                                                                                                                                                                                                                                                      |
| Product Description        | Single wafer wet chemical processor                                                                                                                                                                                                                                                                                        |
| Other Info                 | NIL                                                                                                                                                                                                                                                                                                                        |
| Year of Manufacture        | 2005                                                                                                                                                                                                                                                                                                                       |
| Serial Nr.                 | 947                                                                                                                                                                                                                                                                                                                        |
| Wafer Size                 | 300mm (12")                                                                                                                                                                                                                                                                                                                |
| Number of Chamber          | 1                                                                                                                                                                                                                                                                                                                          |
| Number of CHC              | 3 + Mix Module + Ozone Module                                                                                                                                                                                                                                                                                              |
| Number of Load Port (Type) | 2- Foup                                                                                                                                                                                                                                                                                                                    |
| Condition                  | Good                                                                                                                                                                                                                                                                                                                       |
| Missing Items              | All missing items can be replaced                                                                                                                                                                                                                                                                                          |
| Conversion Capability      | i) Refurbish to specification ii) Thin wafer handling (Bernoulli) option iii) CHC with buffer tanks & spiking options iv) 200mm (8 inch) wafer size option                                                                                                                                                                 |
| Further Info               | <ul> <li>Exhaust down</li> <li>Medium 2&amp;3 double Hex box</li> <li>Medium 1 single hex box</li> <li>Brooks Robot with flip module (dirty in clean out)</li> <li>Asyst ISO Loadports</li> <li>Preflush function</li> <li>Filter Fan Unit upgrade (Version PTW)</li> <li>Cam incl. monitor for process chamber</li> </ul> |
|                            |                                                                                                                                                                                                                                                                                                                            |