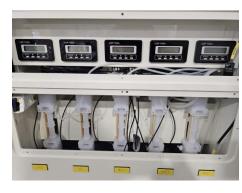

## PTW GROUP SEZ SP304 – SPIN ETCHER \*

| Manufacturer               | SEZ                                                                                                                                                                                                                                                                                                                        |
|----------------------------|----------------------------------------------------------------------------------------------------------------------------------------------------------------------------------------------------------------------------------------------------------------------------------------------------------------------------|
| Model                      | SP304                                                                                                                                                                                                                                                                                                                      |
| Product Description        | Single wafer wet chemical processor                                                                                                                                                                                                                                                                                        |
| Other Info                 | NIL                                                                                                                                                                                                                                                                                                                        |
| Year of Manufacture        | 2005                                                                                                                                                                                                                                                                                                                       |
| Serial Nr.                 | 947                                                                                                                                                                                                                                                                                                                        |
| Wafer Size                 | 300mm (12")                                                                                                                                                                                                                                                                                                                |
| Number of Chamber          | 1                                                                                                                                                                                                                                                                                                                          |
| Number of CHC              | 3 + Mix Module + Ozone Module                                                                                                                                                                                                                                                                                              |
| Number of Load Port (Type) | 2- Foup                                                                                                                                                                                                                                                                                                                    |
| Condition                  | Good                                                                                                                                                                                                                                                                                                                       |
| Missing Items              | All missing items can be replaced                                                                                                                                                                                                                                                                                          |
| Conversion Capability      | i) Refurbish to specification ii) Thin wafer handling (Bernoulli) option iii) CHC with buffer tanks & spiking options iv) 200mm (8 inch) wafer size option                                                                                                                                                                 |
| Further Info               | <ul> <li>Exhaust down</li> <li>Medium 2&amp;3 double Hex box</li> <li>Medium 1 single hex box</li> <li>Brooks Robot with flip module (dirty in clean out)</li> <li>Asyst ISO Loadports</li> <li>Preflush function</li> <li>Filter Fan Unit upgrade (Version PTW)</li> <li>Cam incl. monitor for process chamber</li> </ul> |
|                            |                                                                                                                                                                                                                                                                                                                            |