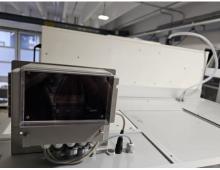

## PTW GROUP SEZ SP304 – SPIN ETCHER \*

| Manufacturer               | SEZ                                                                                                                                                                                                                                                                                                                        |
|----------------------------|----------------------------------------------------------------------------------------------------------------------------------------------------------------------------------------------------------------------------------------------------------------------------------------------------------------------------|
| Model                      | SP304                                                                                                                                                                                                                                                                                                                      |
| Product Description        | Single wafer wet chemical processor                                                                                                                                                                                                                                                                                        |
| Other Info                 | NIL                                                                                                                                                                                                                                                                                                                        |
| Year of Manufacture        | 2005                                                                                                                                                                                                                                                                                                                       |
| Serial Nr.                 | 947                                                                                                                                                                                                                                                                                                                        |
| Wafer Size                 | 300mm (12")                                                                                                                                                                                                                                                                                                                |
| Number of Chamber          | 1                                                                                                                                                                                                                                                                                                                          |
| Number of CHC              | 3 + Mix Module + Ozone Module                                                                                                                                                                                                                                                                                              |
| Number of Load Port (Type) | 2- Foup                                                                                                                                                                                                                                                                                                                    |
| Condition                  | Good                                                                                                                                                                                                                                                                                                                       |
| Missing Items              | All missing items can be replaced                                                                                                                                                                                                                                                                                          |
| Conversion Capability      | i) Refurbish to specification ii) Thin wafer handling (Bernoulli) option iii) CHC with buffer tanks & spiking options iv) 200mm (8 inch) wafer size option                                                                                                                                                                 |
| Further Info               | <ul> <li>Exhaust down</li> <li>Medium 2&amp;3 double Hex box</li> <li>Medium 1 single hex box</li> <li>Brooks Robot with flip module (dirty in clean out)</li> <li>Asyst ISO Loadports</li> <li>Preflush function</li> <li>Filter Fan Unit upgrade (Version PTW)</li> <li>Cam incl. monitor for process chamber</li> </ul> |
|                            |                                                                                                                                                                                                                                                                                                                            |