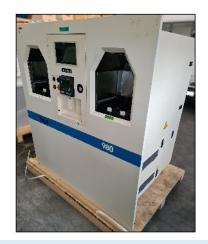

### Tegal CS980

| Manufacturer               | Tegal                |
|----------------------------|----------------------|
| Туре                       | CS980                |
| Description                | Plasma Etcher, Asher |
| Other Information          |                      |
| Year of Manufacture        |                      |
| Serial Number              | 11403                |
| Wafer Size                 | 8 inch               |
| Condition                  |                      |
| <b>Product Description</b> |                      |
| Wafer Count:               | 4310755              |
|                            |                      |
|                            |                      |
|                            |                      |
|                            |                      |
|                            |                      |
|                            |                      |
|                            |                      |
|                            |                      |
|                            |                      |
|                            |                      |
|                            |                      |
|                            |                      |
|                            |                      |
|                            |                      |
|                            |                      |
|                            |                      |
|                            |                      |
|                            |                      |
|                            |                      |

front back

front panel type plate Tegal

input

output

back

back panel

operating connections

operating connections