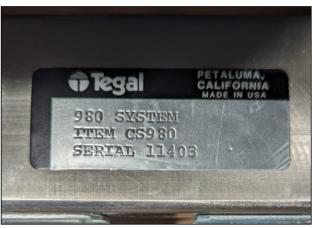

### Tegal CS980

| Manufacturer               | Tegal                |
|----------------------------|----------------------|
| Туре                       | CS980                |
| Description                | Plasma Etcher, Asher |
| Other Information          |                      |
| Year of Manufacture        |                      |
| Serial Number              | 11403                |
| Wafer Size                 | 8 inch               |
| Condition                  |                      |
| <b>Product Description</b> |                      |
| Wafer Count:               | 4310755              |
|                            |                      |
|                            |                      |
|                            |                      |
|                            |                      |
|                            |                      |
|                            |                      |
|                            |                      |
|                            |                      |
|                            |                      |
|                            |                      |
|                            |                      |
|                            |                      |
|                            |                      |
|                            |                      |
|                            |                      |
|                            |                      |
|                            |                      |
|                            |                      |
|                            |                      |

front back

front panel type plate Tegal

input

output

back

back panel

operating connections

operating connections