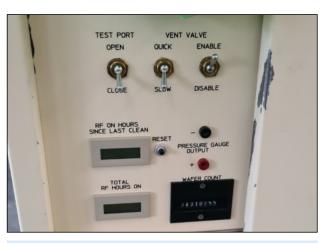

### Tegal CS980

| Manufacturer               | Tegal                |
|----------------------------|----------------------|
| Туре                       | CS980                |
| Description                | Plasma Etcher, Asher |
| Other Information          |                      |
| Year of Manufacture        |                      |
| Serial Number              | 11403                |
| Wafer Size                 | 8 inch               |
| Condition                  |                      |
| <b>Product Description</b> |                      |
| Wafer Count:               | 4310755              |
|                            |                      |
|                            |                      |
|                            |                      |
|                            |                      |
|                            |                      |
|                            |                      |
|                            |                      |
|                            |                      |
|                            |                      |
|                            |                      |
|                            |                      |
|                            |                      |
|                            |                      |
|                            |                      |
|                            |                      |
|                            |                      |
|                            |                      |
|                            |                      |
|                            |                      |

front back

front panel type plate Tegal

input

output

back

back panel

operating connections

operating connections