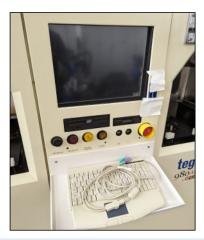

### **Tegal CS980**

| Manufacturer               | Tegal                |
|----------------------------|----------------------|
| Туре                       | CS980                |
| Description                | Plasma Etcher, Asher |
| Other Information          |                      |
| Year of Manufacture        |                      |
| Serial Number              | 11669                |
| Wafer Size                 | 8 inch               |
| Condition                  |                      |
| <b>Product Description</b> |                      |
|                            |                      |
|                            |                      |
|                            |                      |
|                            |                      |
|                            |                      |
|                            |                      |
|                            |                      |
|                            |                      |
|                            |                      |
|                            |                      |
|                            |                      |
|                            |                      |
|                            |                      |
|                            |                      |
|                            |                      |
|                            |                      |
|                            |                      |
|                            |                      |
|                            |                      |
|                            |                      |

front back

**MHz Controller** 

type plate Tegal

input output

front panel side panel

All Equipment is offered subject to prior sale. This item will be quoted based upon specific terms and configuration required. Interested parties may contact PTW Europa GmbH at: <a href="mailto:info@ptweurope.com">info@ptweurope.com</a>