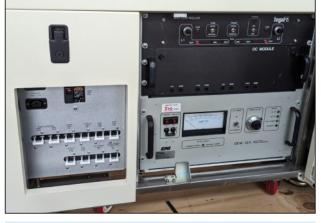

### **Tegal CS980**

| Manufacturer               | Tegal                |
|----------------------------|----------------------|
| Туре                       | CS980                |
| Description                | Plasma Etcher, Asher |
| Other Information          |                      |
| Year of Manufacture        |                      |
| Serial Number              | 11669                |
| Wafer Size                 | 8 inch               |
| Condition                  |                      |
| <b>Product Description</b> |                      |
|                            |                      |
|                            |                      |
|                            |                      |
|                            |                      |
|                            |                      |
|                            |                      |
|                            |                      |
|                            |                      |
|                            |                      |
|                            |                      |
|                            |                      |
|                            |                      |
|                            |                      |
|                            |                      |
|                            |                      |
|                            |                      |
|                            |                      |
|                            |                      |
|                            |                      |
|                            |                      |

front back

**MHz Controller** 

type plate Tegal

input output

front panel side panel

All Equipment is offered subject to prior sale. This item will be quoted based upon specific terms and configuration required. Interested parties may contact PTW Europa GmbH at: <a href="mailto:info@ptweurope.com">info@ptweurope.com</a>