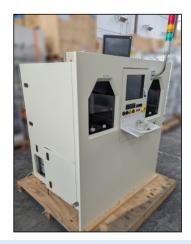

### **Tegal CS980**

| Manufacturer               | Tegal                |
|----------------------------|----------------------|
| Туре                       | CS980                |
| Description                | Plasma Etcher, Asher |
| Other Information          |                      |
| Year of Manufacture        |                      |
| Serial Number              | 11669                |
| Wafer Size                 | 8 inch               |
| Condition                  |                      |
| <b>Product Description</b> |                      |
|                            |                      |
|                            |                      |
|                            |                      |
|                            |                      |
|                            |                      |
|                            |                      |
|                            |                      |
|                            |                      |
|                            |                      |
|                            |                      |
|                            |                      |
|                            |                      |
|                            |                      |
|                            |                      |
|                            |                      |
|                            |                      |
|                            |                      |
|                            |                      |
|                            |                      |
|                            |                      |

front back

**MHz Controller** 

type plate Tegal

input output

front panel side panel

All Equipment is offered subject to prior sale. This item will be quoted based upon specific terms and configuration required. Interested parties may contact PTW Europa GmbH at: <a href="mailto:info@ptweurope.com">info@ptweurope.com</a>