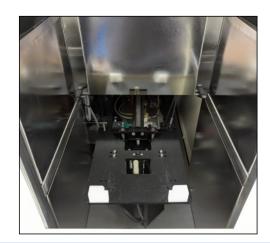

### **Tegal CS980**

| Manufacturer               | Tegal                |
|----------------------------|----------------------|
| Туре                       | CS980                |
| Description                | Plasma Etcher, Asher |
| Other Information          |                      |
| Year of Manufacture        |                      |
| Serial Number              | 11669                |
| Wafer Size                 | 8 inch               |
| Condition                  |                      |
| <b>Product Description</b> |                      |
|                            |                      |
|                            |                      |
|                            |                      |
|                            |                      |
|                            |                      |
|                            |                      |
|                            |                      |
|                            |                      |
|                            |                      |
|                            |                      |
|                            |                      |
|                            |                      |
|                            |                      |
|                            |                      |
|                            |                      |
|                            |                      |
|                            |                      |
|                            |                      |
|                            |                      |
|                            |                      |

front back

**MHz Controller** 

type plate Tegal

input output

front panel side panel

All Equipment is offered subject to prior sale. This item will be quoted based upon specific terms and configuration required. Interested parties may contact PTW Europa GmbH at: <a href="mailto:info@ptweurope.com">info@ptweurope.com</a>