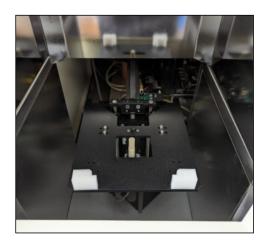

### **Tegal CS980**

| Manufacturer               | Tegal                |
|----------------------------|----------------------|
| Туре                       | CS980                |
| Description                | Plasma Etcher, Asher |
| Other Information          |                      |
| Year of Manufacture        |                      |
| Serial Number              | 11669                |
| Wafer Size                 | 8 inch               |
| Condition                  |                      |
| <b>Product Description</b> |                      |
|                            |                      |
|                            |                      |
|                            |                      |
|                            |                      |
|                            |                      |
|                            |                      |
|                            |                      |
|                            |                      |
|                            |                      |
|                            |                      |
|                            |                      |
|                            |                      |
|                            |                      |
|                            |                      |
|                            |                      |
|                            |                      |
|                            |                      |
|                            |                      |
|                            |                      |
|                            |                      |

front back

**MHz Controller** 

type plate Tegal

input output

front panel side panel

All Equipment is offered subject to prior sale. This item will be quoted based upon specific terms and configuration required. Interested parties may contact PTW Europa GmbH at: <a href="mailto:info@ptweurope.com">info@ptweurope.com</a>