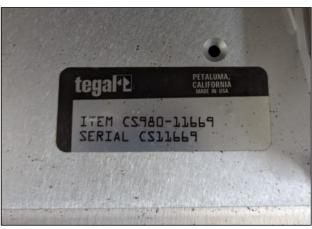

### **Tegal CS980**

| Manufacturer               | Tegal                |
|----------------------------|----------------------|
| Туре                       | CS980                |
| Description                | Plasma Etcher, Asher |
| Other Information          |                      |
| Year of Manufacture        |                      |
| Serial Number              | 11669                |
| Wafer Size                 | 8 inch               |
| Condition                  |                      |
| <b>Product Description</b> |                      |
|                            |                      |
|                            |                      |
|                            |                      |
|                            |                      |
|                            |                      |
|                            |                      |
|                            |                      |
|                            |                      |
|                            |                      |
|                            |                      |
|                            |                      |
|                            |                      |
|                            |                      |
|                            |                      |
|                            |                      |
|                            |                      |
|                            |                      |
|                            |                      |
|                            |                      |
|                            |                      |

front back

**MHz Controller** 

type plate Tegal

input output

front panel side panel

All Equipment is offered subject to prior sale. This item will be quoted based upon specific terms and configuration required. Interested parties may contact PTW Europa GmbH at: <a href="mailto:info@ptweurope.com">info@ptweurope.com</a>