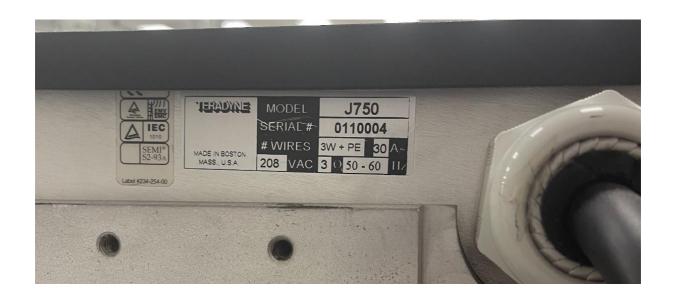

# **Teradyne J750 ATE**

| Manufacturer        | Teradyne                          |
|---------------------|-----------------------------------|
| Model               | J50 ATE                           |
| Serial Number       | 0110004                           |
| Year of Manufacture | 1999-2000                         |
| Other information   | 4x HSD100 - 256 ch,               |
|                     | 2x DPS - 16 DPS or 3xDPS - 24 DPS |
|                     | TERA1                             |
|                     | 8 slot body                       |