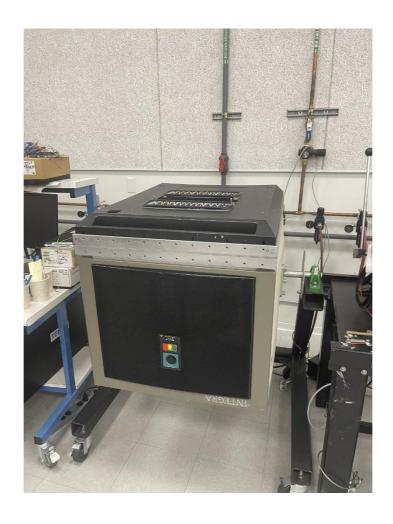

# **Teradyne J750 ATE**

| Manufacturer        | Teradyne                          |
|---------------------|-----------------------------------|
| Model               | J50 ATE                           |
| Serial Number       | 0110004                           |
| Year of Manufacture | 1999-2000                         |
| Other information   | 4x HSD100 - 256 ch,               |
|                     | 2x DPS - 16 DPS or 3xDPS - 24 DPS |
|                     | TERA1                             |
|                     | 8 slot body                       |