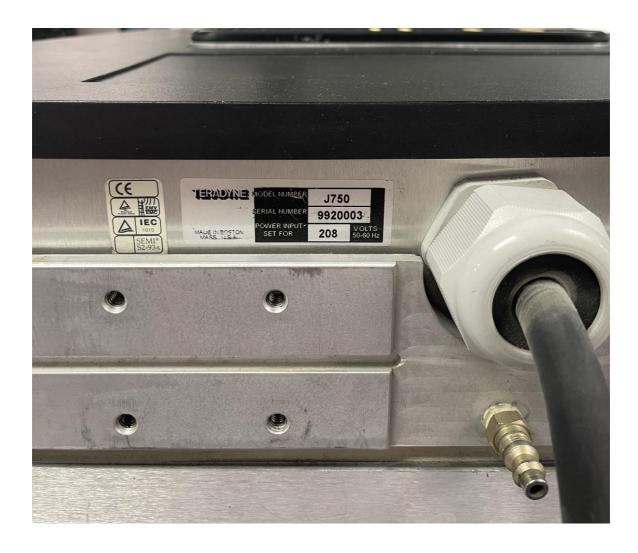

## **Teradyne J750 ATE**

| Manufacturer        | Teradyne           |
|---------------------|--------------------|
| Model               | J50 ATE            |
| Serial Number       | 9920003            |
| Year of Manufacture | 1999-2000          |
| Other information   | 2x HSD100 - 128 ch |
|                     | 2x DPS - 16 DPS,   |
|                     | TERA1              |
|                     | 8 slot body        |