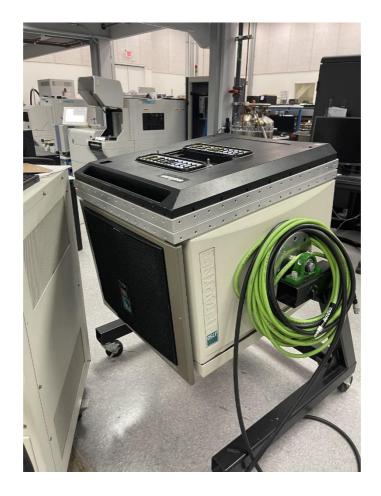

## **Teradyne J750 ATE**

| Manufacturer        | Teradyne           |
|---------------------|--------------------|
| Model               | J50 ATE            |
| Serial Number       | 9920003            |
| Year of Manufacture | 1999-2000          |
| Other information   | 2x HSD100 - 128 ch |
|                     | 2x DPS - 16 DPS,   |
|                     | TERA1              |
|                     | 8 slot body        |