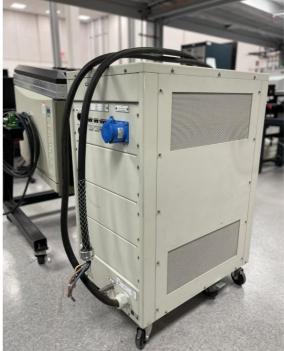

## **Teradyne J750 ATE**

| Manufacturer        | Teradyne           |
|---------------------|--------------------|
| Model               | J50 ATE            |
| Serial Number       | 9920003            |
| Year of Manufacture | 1999-2000          |
| Other information   | 2x HSD100 - 128 ch |
|                     | 2x DPS - 16 DPS,   |
|                     | TERA1              |
|                     | 8 slot body        |