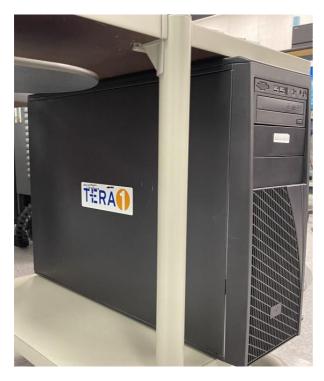

## **Teradyne J750 ATE**

| Manufacturer        | Teradyne           |
|---------------------|--------------------|
| Model               | J50 ATE            |
| Serial Number       | 9920003            |
| Year of Manufacture | 1999-2000          |
| Other information   | 2x HSD100 - 128 ch |
|                     | 2x DPS - 16 DPS,   |
|                     | TERA1              |
|                     | 8 slot body        |