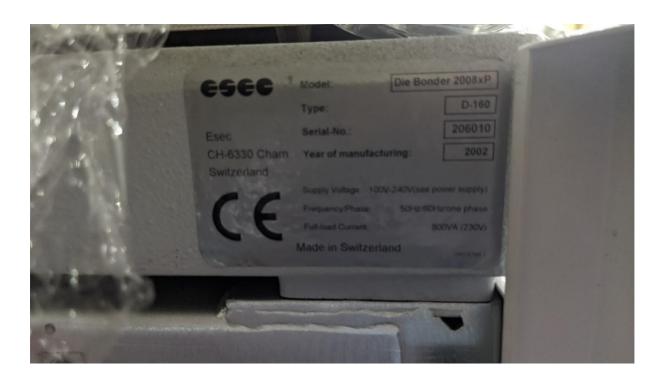

#### **ESEC 2008XP**

Manufacturer Esec Model 2008XP Description Die Bonder Other information Year of manufacture 2002 Serial number 206010 Site size 6 inch / 150mm Condition As-is where is **Number of Units** 1 **Product description** Remark All computers booting properly. In need of default USERNAME and PASSWORD to access software.