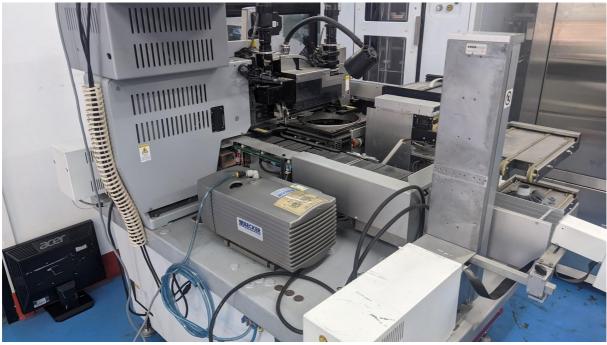

#### **ESEC 2008XP**

Manufacturer Esec Model 2008XP Description Die Bonder Other information Year of manufacture 2002 Serial number 206010 Site size 6 inch / 150mm Condition As-is where is **Number of Units** 1 **Product description** Remark All computers booting properly. In need of default USERNAME and PASSWORD to access software.