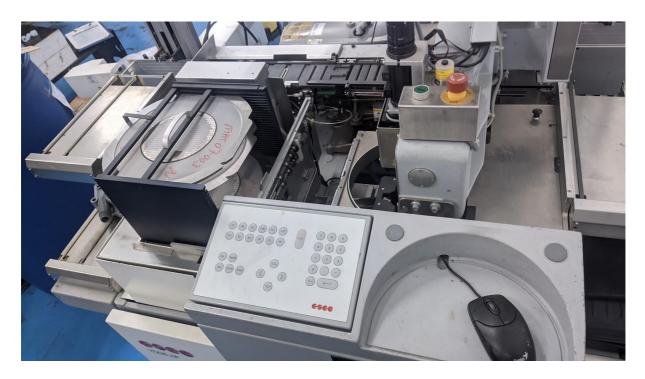

#### **ESEC 2008XP**

Manufacturer Esec Model 2008XP Description Die Bonder Other information Year of manufacture 2002 Serial number 206010 Site size 6 inch / 150mm Condition As-is where is **Number of Units** 1 **Product description** Remark All computers booting properly. In need of default USERNAME and PASSWORD to access software.