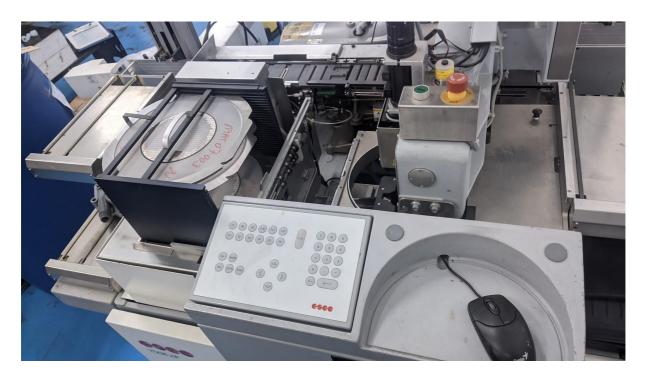

#### **ESEC 2008XP**

Manufacturer Esec Model 2008XP Description Die Bonder Other information 2004 Year of manufacture Serial number 206632 Site size 6 inch / 150mm Condition As-is where is **Number of Units** 1 **Product description** All computers booting properly. In need of default Remark USERNAME and PASSWORD to access software.