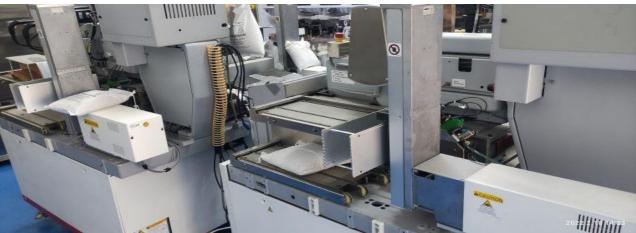

#### **ESEC 2008XP**

Manufacturer Esec Model 2008XP Description Die Bonder Other information 2004 Year of manufacture Serial number 206632 Site size 6 inch / 150mm Condition As-is where is **Number of Units** 1 **Product description** All computers booting properly. In need of default Remark USERNAME and PASSWORD to access software.