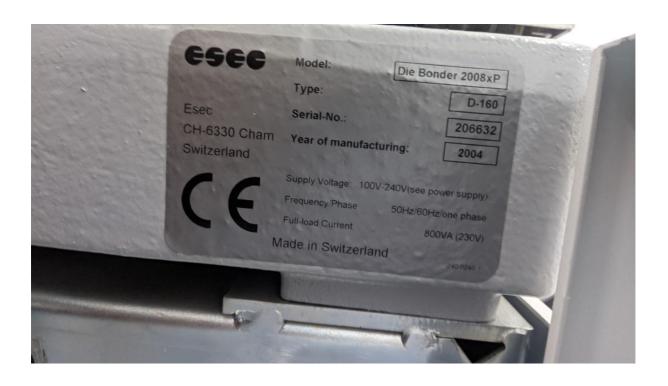

#### **ESEC 2008XP**

Manufacturer Esec Model 2008XP Description Die Bonder Other information 2004 Year of manufacture Serial number 206632 Site size 6 inch / 150mm Condition As-is where is **Number of Units** 1 **Product description** All computers booting properly. In need of default Remark USERNAME and PASSWORD to access software.