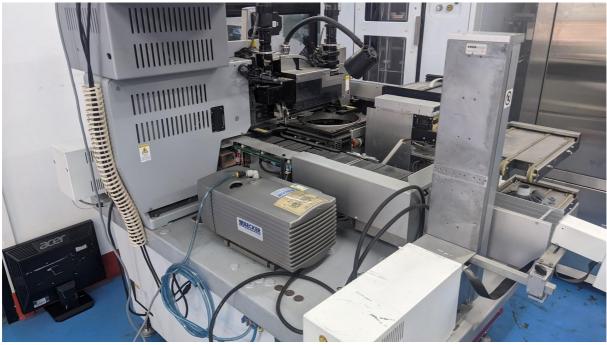

#### **ESEC 2008XP**

Manufacturer Esec Model 2008XP Description Die Bonder Other information 2004 Year of manufacture Serial number 206632 Site size 6 inch / 150mm Condition As-is where is **Number of Units** 1 **Product description** All computers booting properly. In need of default Remark USERNAME and PASSWORD to access software.