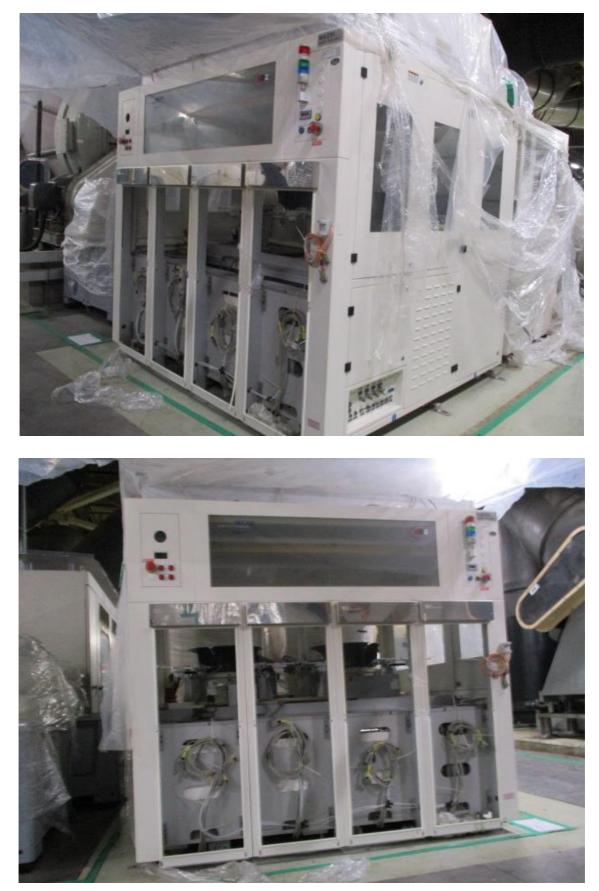

## **PTW ASIA PTE LTD**

| SEZ 323             |            |
|---------------------|------------|
| Manufacturer        | SEZ        |
| Model               | 323        |
| Description         | 2 Chambers |
| Serial Number       | 00938      |
| Wafer Size          | 8, 12      |
| Year of Manufacture | 2005       |