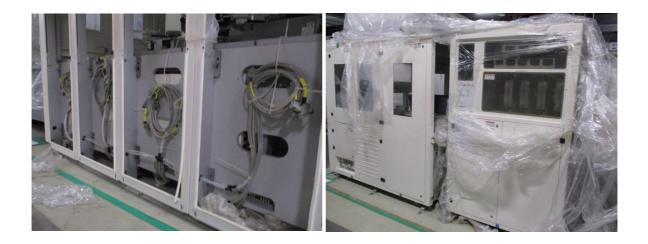

## **PTW ASIA PTE LTD**

| SEZ 323             |            |
|---------------------|------------|
| Manufacturer        | SEZ        |
| Model               | 323        |
| Description         | 2 Chambers |
| Serial Number       | 00938      |
| Wafer Size          | 8, 12      |
| Year of Manufacture | 2005       |