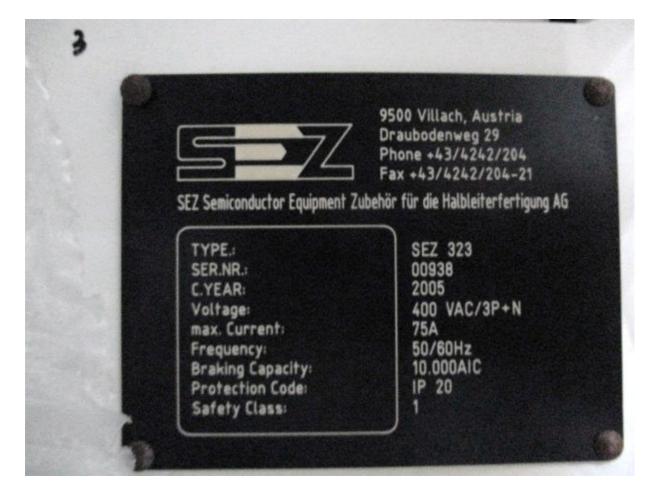

## **PTW ASIA PTE LTD**

| SEZ 323             |            |
|---------------------|------------|
| Manufacturer        | SEZ        |
| Model               | 323        |
| Description         | 2 Chambers |
| Serial Number       | 00938      |
| Wafer Size          | 8, 12      |
| Year of Manufacture | 2005       |