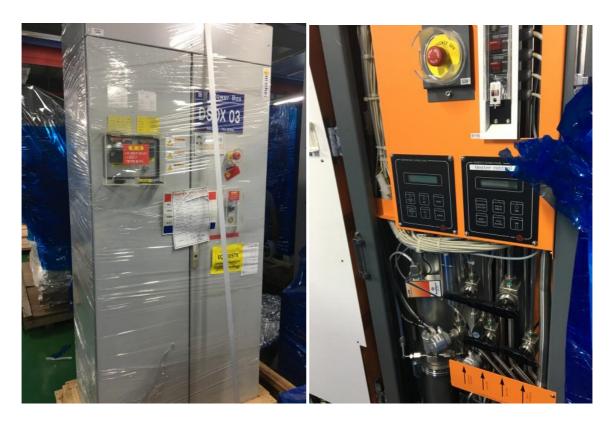

## PTW ASIA PTE LTD

| ASM A412            |                            |
|---------------------|----------------------------|
| Manufacturer        | ASM                        |
| Model               | A412                       |
| Description         | Dual ATM Oxide (Dry Oxide) |
| Serial Number       | 30360                      |
| Wafer Size          | 12                         |
| Year of Manufacture | 2007                       |