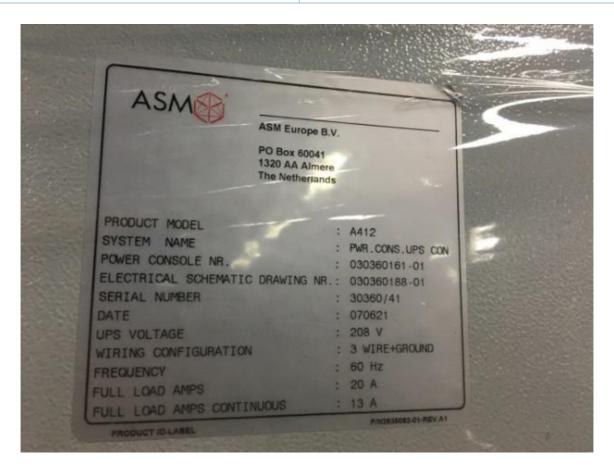

## PTW ASIA PTE LTD

| ASM A412            |                            |
|---------------------|----------------------------|
| Manufacturer        | ASM                        |
| Model               | A412                       |
| Description         | Dual ATM Oxide (Dry Oxide) |
| Serial Number       | 30360                      |
| Wafer Size          | 12                         |
| Year of Manufacture | 2007                       |